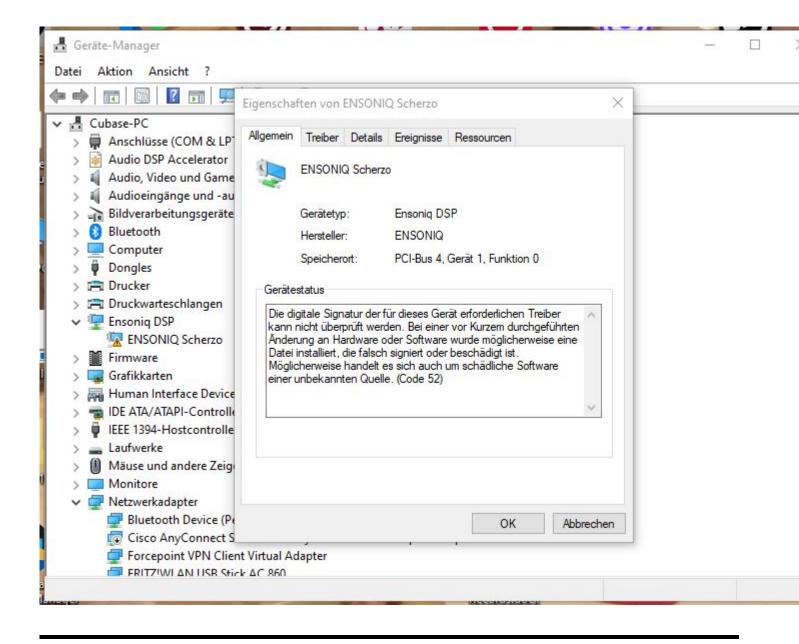

## Subject: Re: ASIO DRIVER current status ? Posted by danielcornelius on Sun, 08 Oct 2023 07:53:16 GMT View Forum Message <> Reply to Message

Hi Mike,

sorry for delay ! I get this Information under Propertis from the Manager.

"The digital signature of the drivers required for this device cannot be verified. A recent hardware or software change may have installed a file that is incorrectly signed or corrupted. It may also be malicious software from an unknown source. (Code 52)"

Hope thats helps ?

Best regards Dan

File Attachments
1) Ensonig\_issue.JPG, downloaded 5012 times