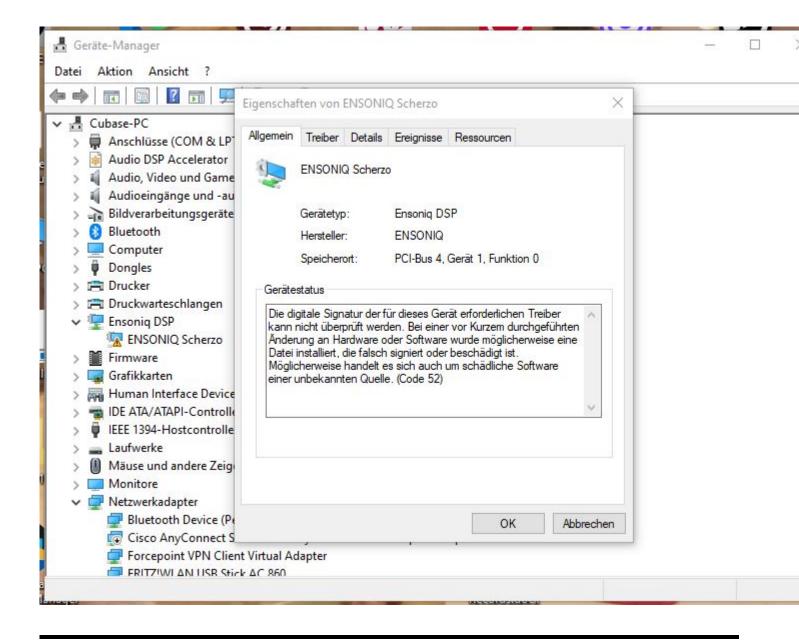

## Subject: Re: ASIO DRIVER current status ? Posted by danielcornelius on Sun, 08 Oct 2023 07:53:16 GMT View Forum Message <> Reply to Message

Hi Mike,

sorry for delay ! I get this Information under Propertis from the Manager.

"The digital signature of the drivers required for this device cannot be verified. A recent hardware or software change may have installed a file that is incorrectly signed or corrupted. It may also be malicious software from an unknown source. (Code 52)"

Hope thats helps ?

Best regards Dan

File Attachments
1) Ensonig\_issue.JPG, downloaded 8608 times