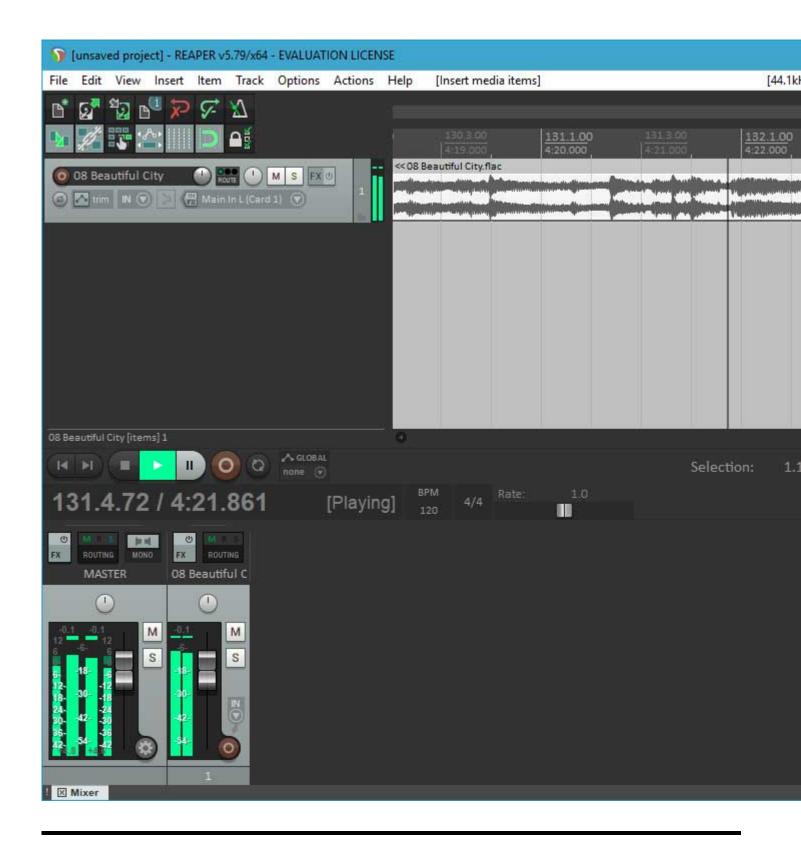

Lately, I've been working hard on getting a 64 bit version running. I have a lot of testing to do, and there is an issue I want to fix in the scherzo design that works but should be better, but....

I got Reaper x64 to play back audio from the PARIS ASIO today.

## 2) first-playback.jpg, downloaded 7360 times