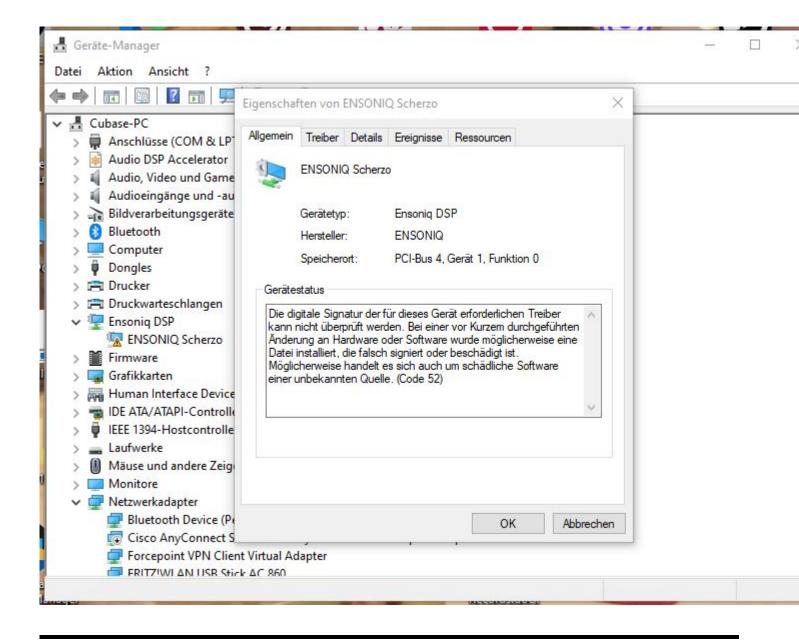

## Subject: Re: ASIO DRIVER current status ? Posted by danielcornelius on Sun, 08 Oct 2023 07:53:16 GMT View Forum Message <> Reply to Message

Hi Mike,

sorry for delay ! I get this Information under Propertis from the Manager.

"The digital signature of the drivers required for this device cannot be verified. A recent hardware or software change may have installed a file that is incorrectly signed or corrupted. It may also be malicious software from an unknown source. (Code 52)"

Hope thats helps ?

Best regards Dan

File Attachments
1) Ensonig\_issue.JPG, downloaded 2730 times