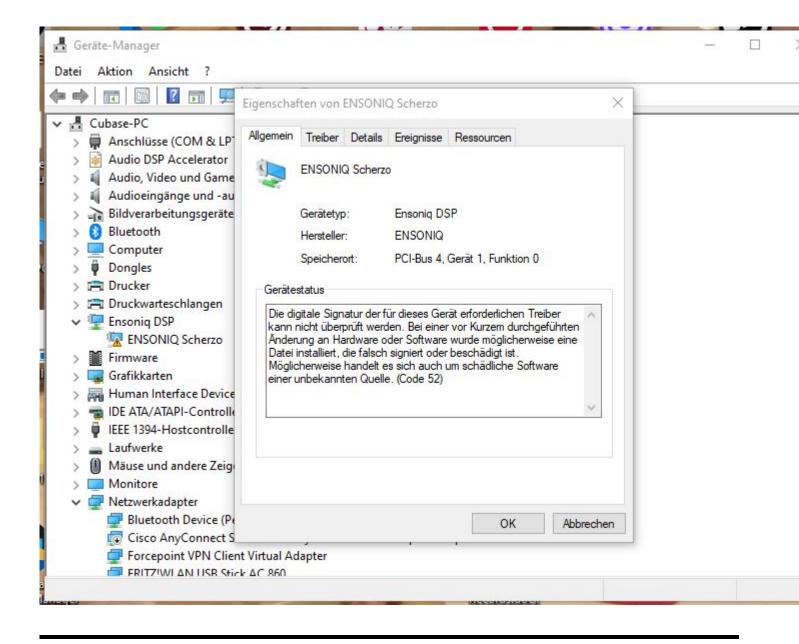

## Subject: Re: ASIO DRIVER current status ? Posted by danielcornelius on Sun, 08 Oct 2023 07:53:16 GMT View Forum Message <> Reply to Message

Hi Mike,

sorry for delay ! I get this Information under Propertis from the Manager.

"The digital signature of the drivers required for this device cannot be verified. A recent hardware or software change may have installed a file that is incorrectly signed or corrupted. It may also be malicious software from an unknown source. (Code 52)"

Hope thats helps ?

Best regards Dan

File Attachments
1) Ensonig\_issue.JPG, downloaded 2171 times