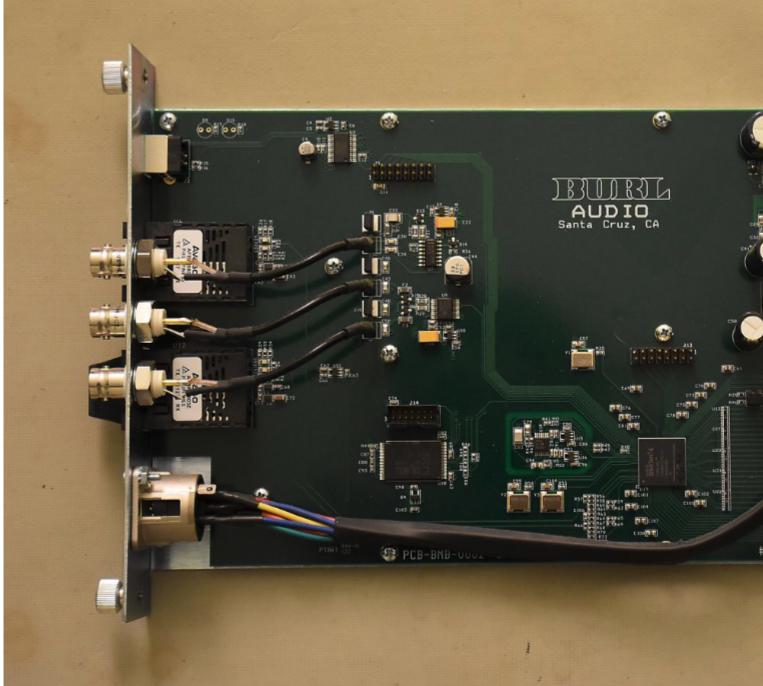

what you guys think about this !

Subject: Re: IDEA of MADI in MEC! Posted by roginator on Wed, 09 May 2018 22:26:24 GMT View Forum Message <> Reply to Message

This is BURL B80 System BMB2 MADI card

File Attachments
1) Screen Shot 2018-05-10 at 00.23.39.png, downloaded 821 times