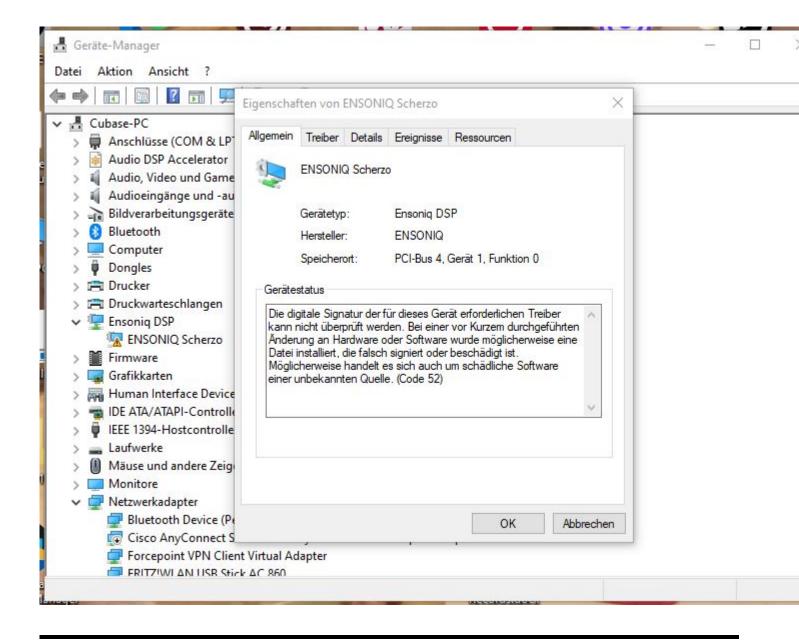

## Subject: Re: ASIO DRIVER current status ? Posted by danielcornelius on Sun, 08 Oct 2023 07:53:16 GMT View Forum Message <> Reply to Message

Hi Mike,

sorry for delay ! I get this Information under Propertis from the Manager.

"The digital signature of the drivers required for this device cannot be verified. A recent hardware or software change may have installed a file that is incorrectly signed or corrupted. It may also be malicious software from an unknown source. (Code 52)"

Hope thats helps ?

Best regards Dan

File Attachments
1) Ensonig\_issue.JPG, downloaded 5950 times