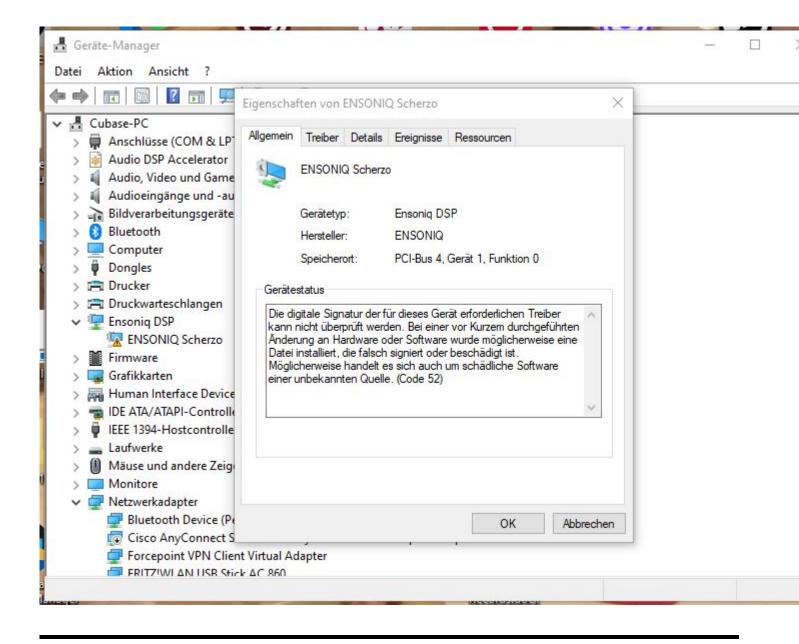

## Subject: Re: ASIO DRIVER current status ? Posted by danielcornelius on Sun, 08 Oct 2023 07:53:16 GMT View Forum Message <> Reply to Message

Hi Mike,

sorry for delay ! I get this Information under Propertis from the Manager.

"The digital signature of the drivers required for this device cannot be verified. A recent hardware or software change may have installed a file that is incorrectly signed or corrupted. It may also be malicious software from an unknown source. (Code 52)"

Hope thats helps ?

Best regards Dan

File Attachments 1) Ensonig\_issue.JPG, downloaded 1181 times