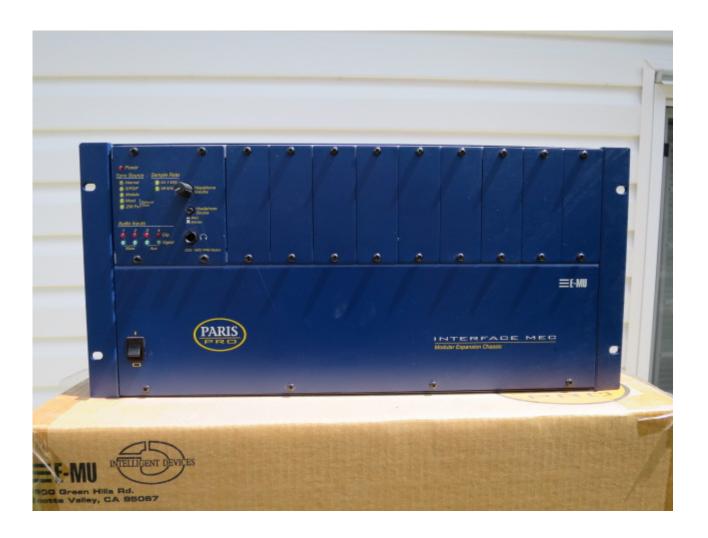

## Hello All,

After many years, I have finally decided to let my Paris system go. Loved it and wished it had continued.

I have the following items available, prices as indicated. Shipping is extra.

- \* MEC Interface (Blue) \$100.00 USD
- \* MED Expansion Module 24 Bit 8 Analog Output \$125.00 USD
- \* C16 Interface Controller (Blue) \$50 USD
- \* Three (3) EDS-1000 Cards \$125.00 USD each

## File Attachments

1) MEC2.JPG, downloaded 369 times

Subject: Re: PARIS items for Sale Posted by Ab on Sat, 25 Jul 2020 08:38:18 GMT

View Forum Message <> Reply to Message

Hi Shawn,

Is your system still available?