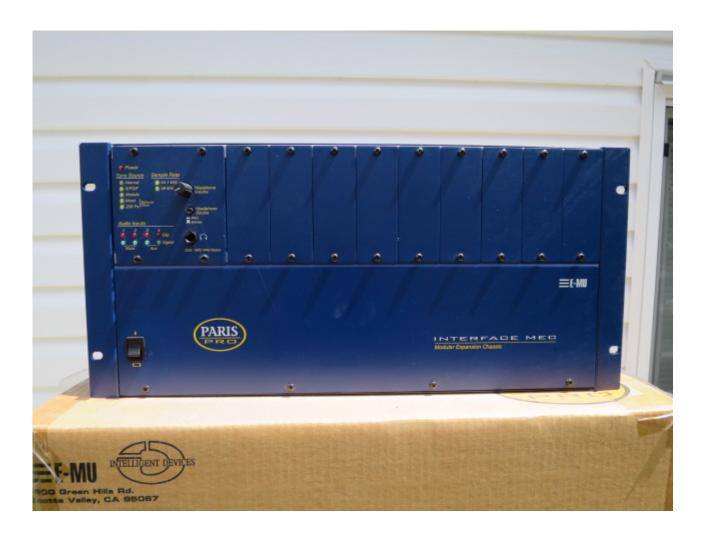

## Hello All,

After many years, I have finally decided to let my Paris system go. Loved it and wished it had continued.

I have the following items available, prices as indicated. Shipping is extra.

- \* MEC Interface (Blue) \$100.00 USD
- \* MED Expansion Module 24 Bit 8 Analog Output \$125.00 USD
- \* C16 Interface Controller (Blue) \$50 USD
- \* Three (3) EDS-1000 Cards \$125.00 USD each

## File Attachments

1) MEC2.JPG, downloaded 301 times

Subject: Re: PARIS items for Sale Posted by Ab on Sat, 25 Jul 2020 08:38:18 GMT

View Forum Message <> Reply to Message

Hi Shawn,

Is your system still available?