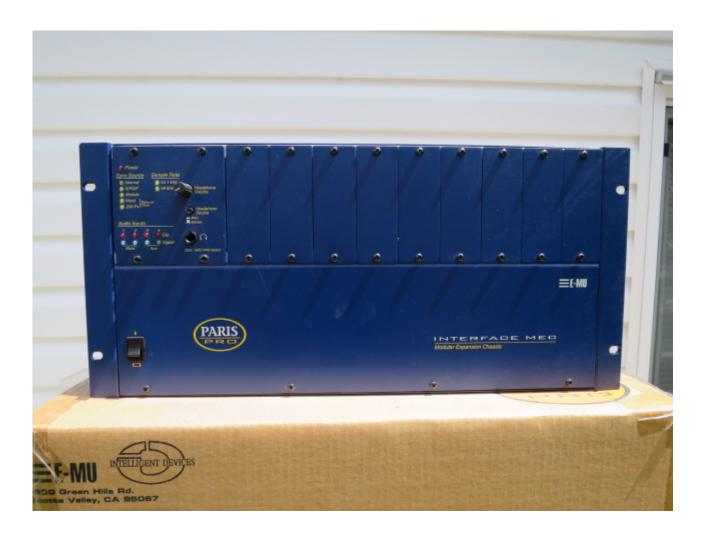

## Hello All,

After many years, I have finally decided to let my Paris system go. Loved it and wished it had continued.

I have the following items available, prices as indicated. Shipping is extra.

- \* MEC Interface (Blue) \$100.00 USD
- \* MED Expansion Module 24 Bit 8 Analog Output \$125.00 USD
- \* C16 Interface Controller (Blue) \$50 USD
- \* Three (3) EDS-1000 Cards \$125.00 USD each

## File Attachments

1) MEC2.JPG, downloaded 258 times

Subject: Re: PARIS items for Sale Posted by Ab on Sat, 25 Jul 2020 08:38:18 GMT

View Forum Message <> Reply to Message

Hi Shawn,

Is your system still available?