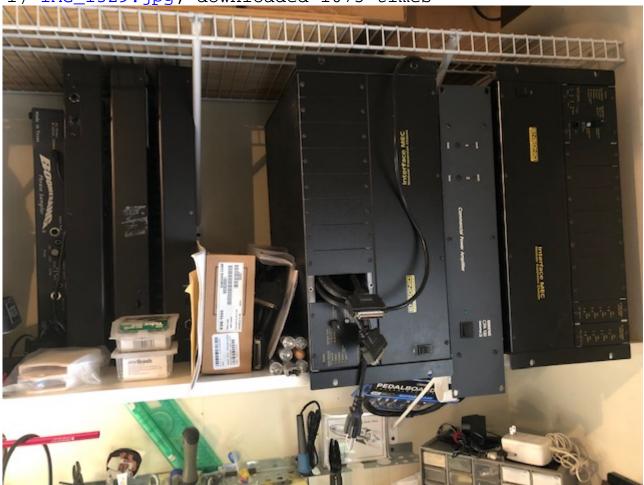

Subject: 2 MECs, 2-8 ins, one extra EDS-Card, 3 control surfaces...

Posted by gyefinger on Tue, 02 Jul 2019 16:46:10 GMT

View Forum Message <> Reply to Message

Hi all,

This has lived in one studio it's whole life. I have kept this going for a long time but it is time to let it go. I have moved to a new console and all this is up for grabs.

These are black MECS and controllers.

Guy Eckelberger Shutup & Play Studios https://shutupandplay.com/

## File Attachments

1) IMG\_1529.jpg, downloaded 1075 times

Subject: Re: 2 MECs, 2-8 ins, one extra EDS-Card, 3 control surfaces.. Posted by lastlamb on Sat, 06 Jul 2019 00:02:32 GMT

Hi Guy,

I'm interested in the EDS-1000 card. Can you tell me how long it is? I'm not sure it will fit my motherboard. Also, let me know if you'll part with it separately and if so, for how much.