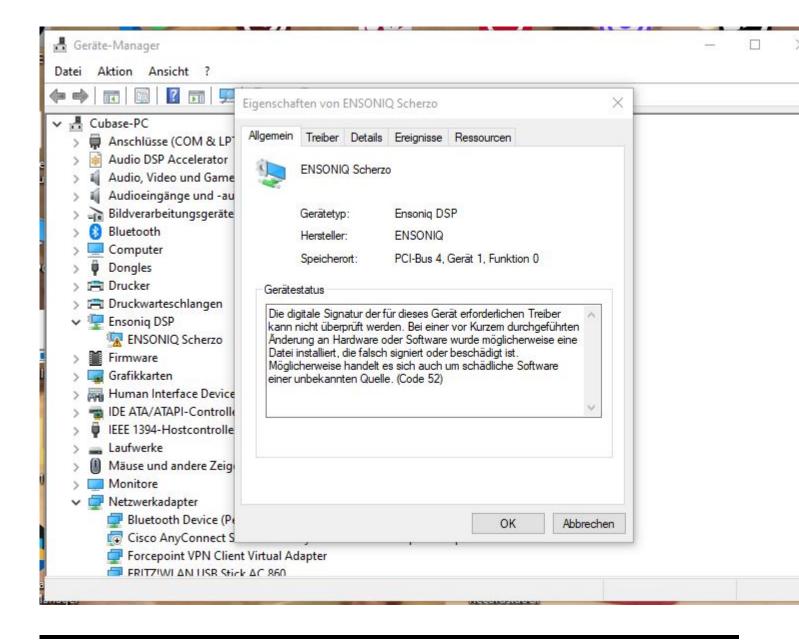

## Subject: Re: ASIO DRIVER current status ? Posted by danielcornelius on Sun, 08 Oct 2023 07:53:16 GMT View Forum Message <> Reply to Message

Hi Mike,

sorry for delay ! I get this Information under Propertis from the Manager.

"The digital signature of the drivers required for this device cannot be verified. A recent hardware or software change may have installed a file that is incorrectly signed or corrupted. It may also be malicious software from an unknown source. (Code 52)"

Hope thats helps ?

Best regards Dan

File Attachments
1) Ensonig\_issue.JPG, downloaded 5850 times