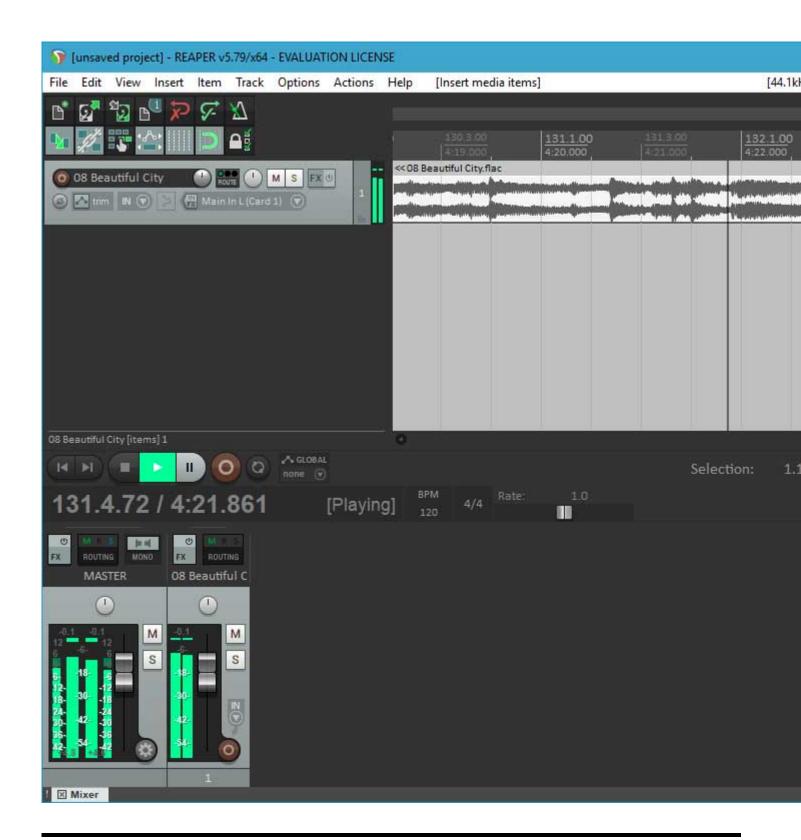

Lately, I've been working hard on getting a 64 bit version running. I have a lot of testing to do, and there is an issue I want to fix in the scherzo design that works but should be better, but....

I got Reaper x64 to play back audio from the PARIS ASIO today.

## File Attachments

1) first-64-bit-run.jpg, downloaded 6812 times

Page 1 of 3 ---- Generated from

The PARIS Forums

2) first-playback.jpg, downloaded 7177 times