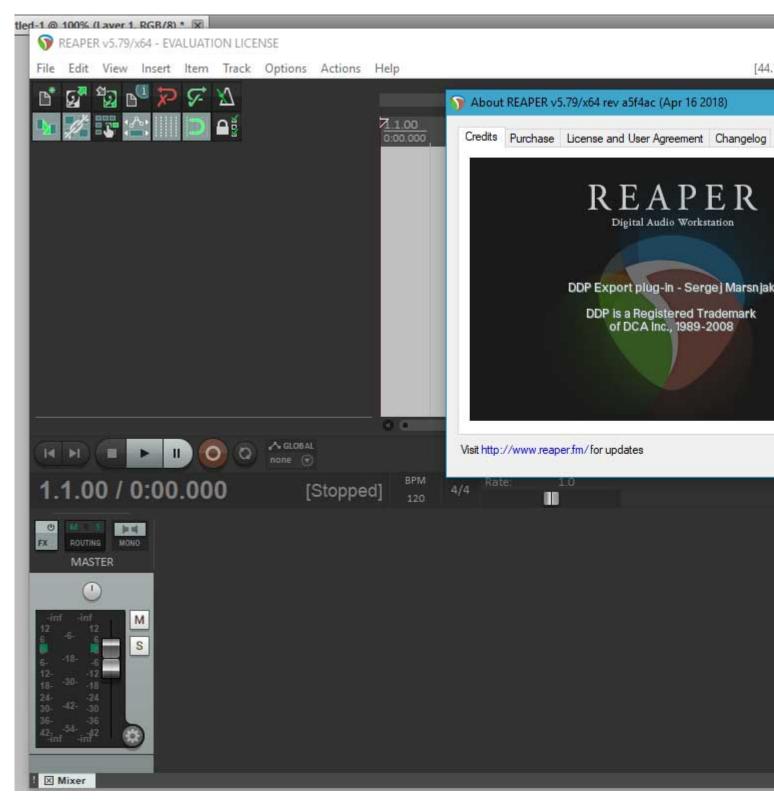

Lately, I've been working hard on getting a 64 bit version running. I have a lot of testing to do, and there is an issue I want to fix in the scherzo design that works but should be better, but....

I got Reaper x64 to play back audio from the PARIS ASIO today.

## File Attachments

1) first-64-bit-run.jpg, downloaded 6812 times

Page 1 of 3 ---- Generated from

The PARIS Forums

2) first-playback.jpg, downloaded 7177 times