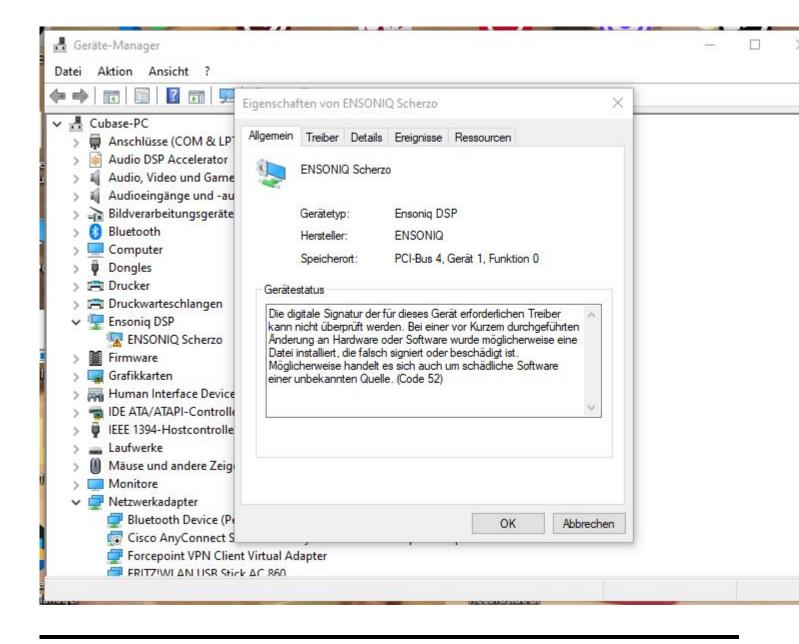

## Subject: Re: ASIO DRIVER current status ? Posted by danielcornelius on Sun, 08 Oct 2023 07:53:16 GMT View Forum Message <> Reply to Message

Hi Mike,

sorry for delay ! I get this Information under Propertis from the Manager.

"The digital signature of the drivers required for this device cannot be verified. A recent hardware or software change may have installed a file that is incorrectly signed or corrupted. It may also be malicious software from an unknown source. (Code 52)"

Hope thats helps ?

Best regards Dan

File Attachments
1) Ensoniq\_issue.JPG, downloaded 6247 times