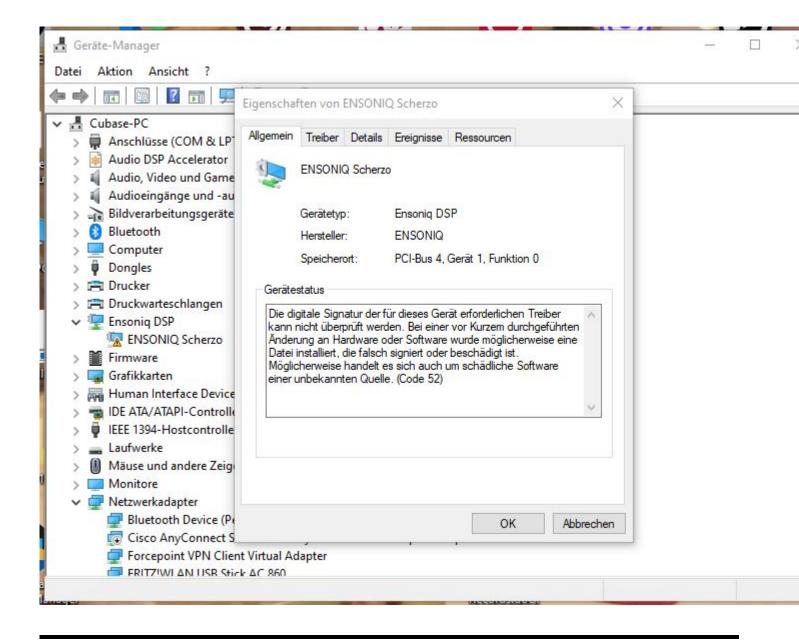

## Subject: Re: ASIO DRIVER current status ? Posted by danielcornelius on Sun, 08 Oct 2023 07:53:16 GMT View Forum Message <> Reply to Message

Hi Mike,

sorry for delay ! I get this Information under Propertis from the Manager.

"The digital signature of the drivers required for this device cannot be verified. A recent hardware or software change may have installed a file that is incorrectly signed or corrupted. It may also be malicious software from an unknown source. (Code 52)"

Hope thats helps ?

Best regards Dan

File Attachments 1) Ensoniq\_issue.JPG, downloaded 1119 times