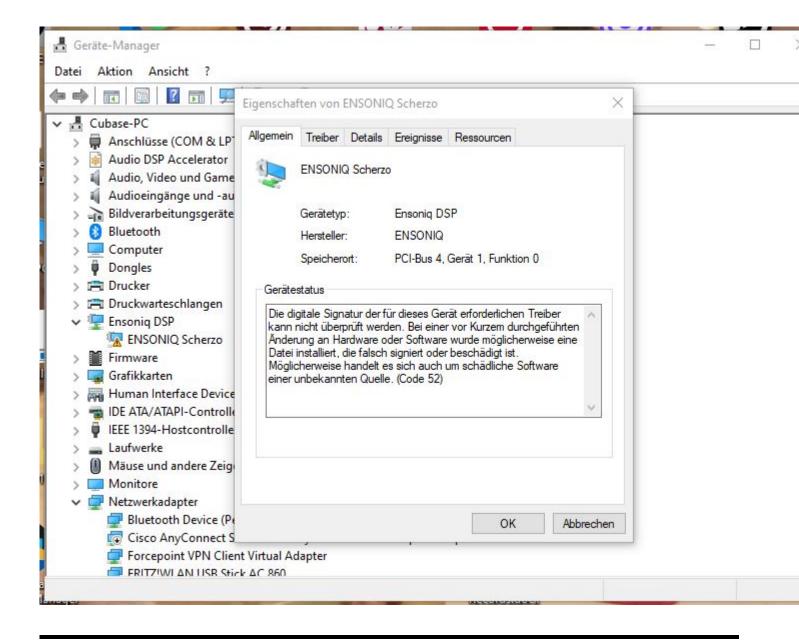

## Subject: Re: ASIO DRIVER current status ? Posted by danielcornelius on Sun, 08 Oct 2023 07:53:16 GMT View Forum Message <> Reply to Message

Hi Mike,

sorry for delay ! I get this Information under Propertis from the Manager.

"The digital signature of the drivers required for this device cannot be verified. A recent hardware or software change may have installed a file that is incorrectly signed or corrupted. It may also be malicious software from an unknown source. (Code 52)"

Hope thats helps ?

Best regards Dan

File Attachments
1) Ensoniq\_issue.JPG, downloaded 680 times