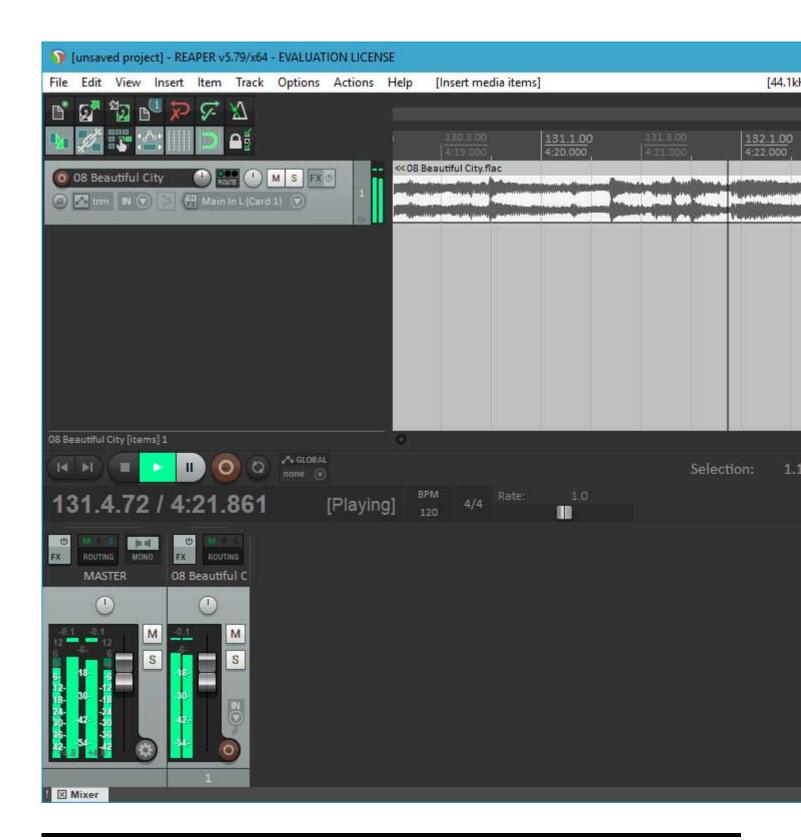

Lately, I've been working hard on getting a 64 bit version running. I have a lot of testing to do, and there is an issue I want to fix in the scherzo design that works but should be better, but....

I got Reaper x64 to play back audio from the PARIS ASIO today.

## File Attachments

1) first-64-bit-run.jpg, downloaded 10422 times

2) first-playback.jpg, downloaded 10808 times