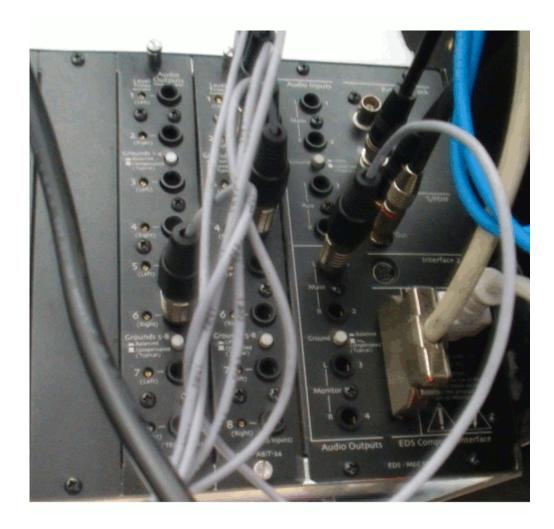

The Backside of my MEC Module:

Sorry for bad English hope you can understand and help me. THX!

## File Attachments

1) patcgbay\_window.JPG, downloaded 357 times

2) MEC\_Backside.gif, downloaded 313 times

Subject: Re: 8 Output Card do not appears. Posted by Wayne on Tue, 26 Jun 2012 20:31:38 GMT

View Forum Message <> Reply to Message