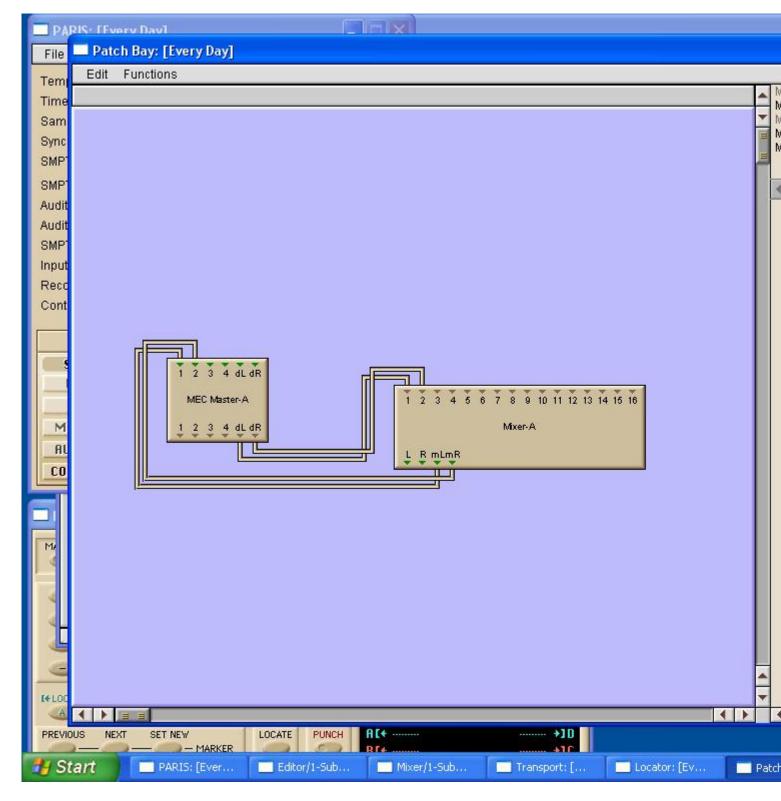

Subject: 8 Output Card do not appears.
Posted by danielcornelius on Tue, 26 Jun 2012 15:28:56 GMT
View Forum Message <> Reply to Message

I connect one 8 Channel Outputcard to second slot of Paris MEC. In which way should it appears in patchbay window ?
I can't find it there !?

I have an 8 channel Inputcard too. Maybe is it automatically in this Input Interface MEC Modules A connected? Or Maybe if second slot(B) trouves a card it appears at patchbay window as MEC Modules-B?

Actually Screenshot of my patch where at first Slot installed 8 Channel Input Card and second slot installed 8 Channel Output card:

## File Attachments

1) patcgbay\_window.JPG, downloaded 357 times

2) MEC\_Backside.gif, downloaded 313 times

Subject: Re: 8 Output Card do not appears. Posted by Wayne on Tue, 26 Jun 2012 20:31:38 GMT

View Forum Message <> Reply to Message

Hi Dan,

See the MEC-Modules A 16/16. 8 of those are you input and 8 are your outputs.

Drag that module into the patch bay. Double click it. It will open up the module and you'll see both.

Wayne

Subject: Re: 8 Output Card do not appears.