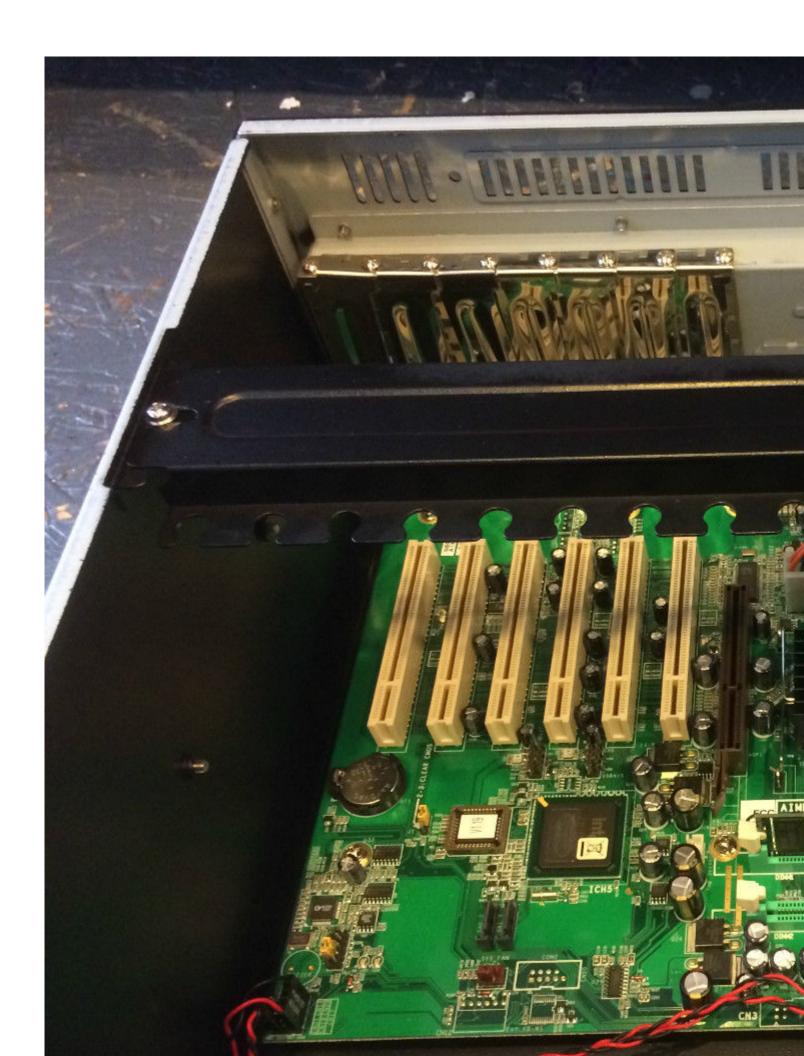

## Hello, Paris family

I need your help finding a Magma chassis which will work with my two EDS-1000 cards.

Am I right in thinking none of the current Magma products support 5v slots?

Having already bought a 6 slot Magma chassis, I am wondering where to go next. I've e-mailed Magma to find out if any of their current range support 5v.

There appear to be some backplanes on view on eBay which would fit, but they mostly don't come with iPass cards, PSU etc. It's the Digidesign/ProTools models which look like they could work but I'm not sure about this.

## File Attachments 1) \$\_57.JPG, downloaded 376 times

Page 1 of 2 ---- Generated from The PARIS Forums