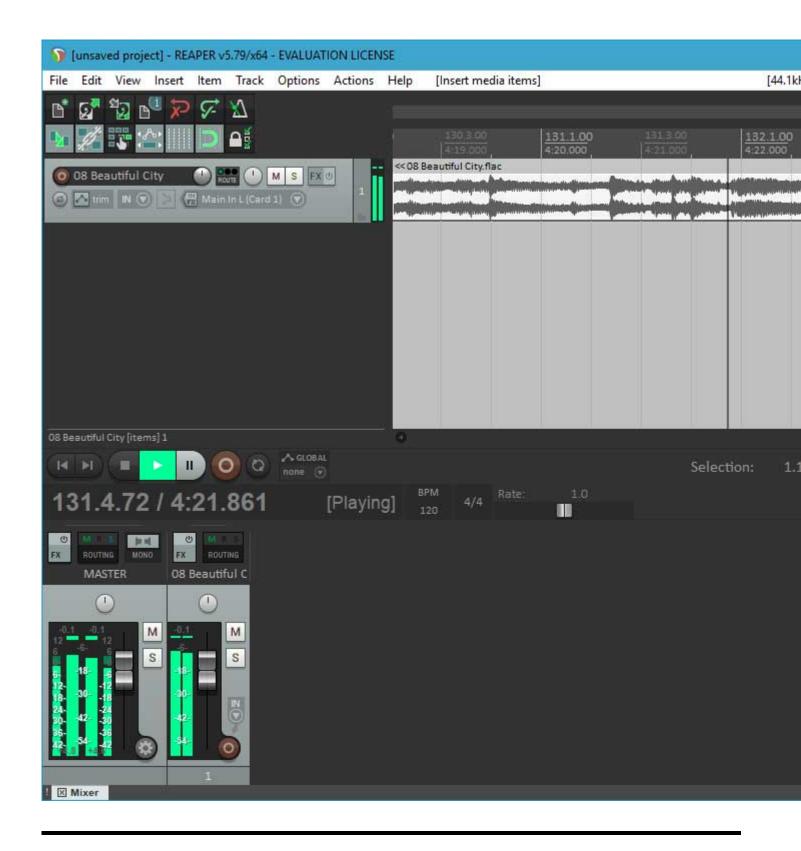

Lately, I've been working hard on getting a 64 bit version running. I have a lot of testing to do, and there is an issue I want to fix in the scherzo design that works but should be better, but....

I got Reaper x64 to play back audio from the PARIS ASIO today.

## 2) first-playback.jpg, downloaded 3805 times