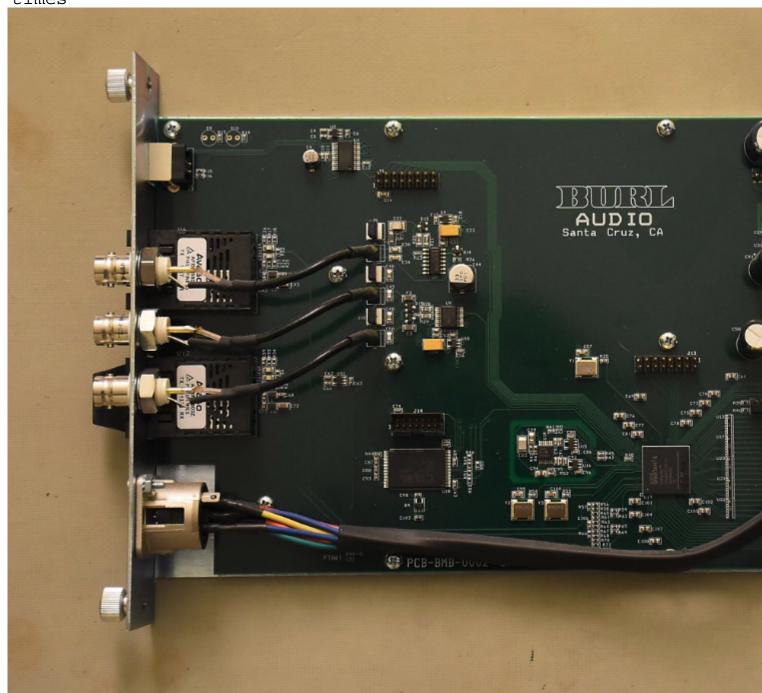

what you guys think about this!

Subject: Re: IDEA of MADI in MEC!

Posted by roginator on Wed, 09 May 2018 22:26:24 GMT

View Forum Message <> Reply to Message

This is BURL B80 System BMB2 MADI card

## we need something like this!

File Attachments
1) Screen Shot 2018-05-10 at 00.23.39.png, downloaded 952 times

Subject: Re: IDEA of MADI in MEC!

Posted by roginator on Wed, 09 May 2018 22:37:04 GMT

View Forum Message <> Reply to Message