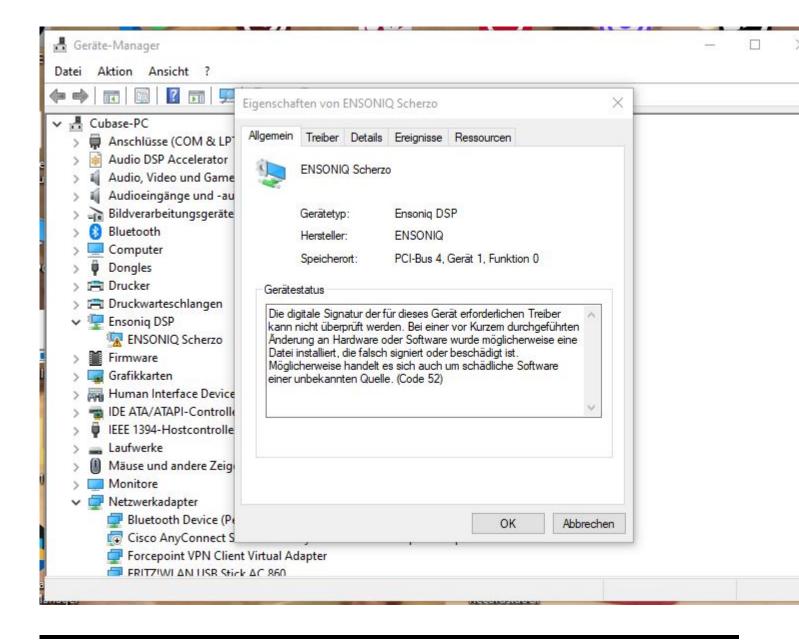

## Subject: Re: ASIO DRIVER current status ? Posted by danielcornelius on Sun, 08 Oct 2023 07:53:16 GMT View Forum Message <> Reply to Message

Hi Mike,

sorry for delay ! I get this Information under Propertis from the Manager.

"The digital signature of the drivers required for this device cannot be verified. A recent hardware or software change may have installed a file that is incorrectly signed or corrupted. It may also be malicious software from an unknown source. (Code 52)"

Hope thats helps ?

Best regards Dan

File Attachments
1) Ensonig\_issue.JPG, downloaded 1067 times