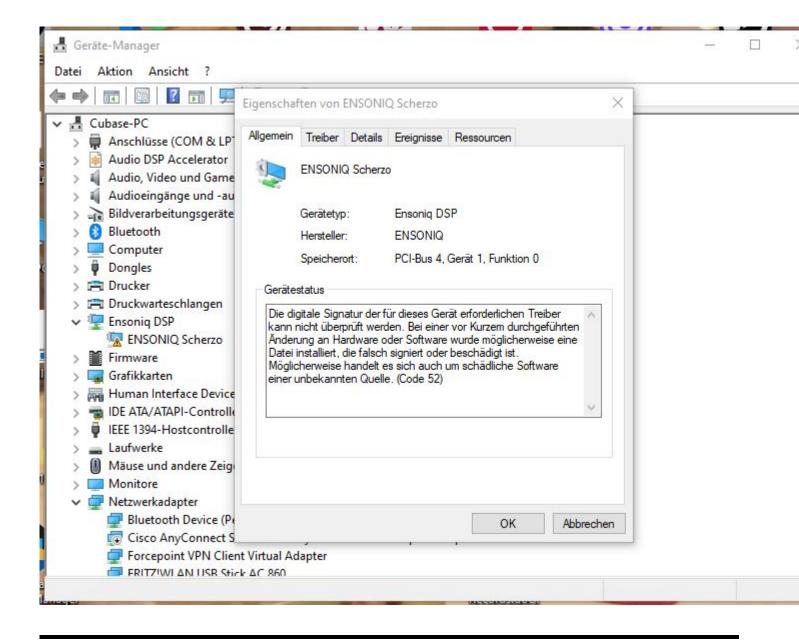

## Subject: Re: ASIO DRIVER current status ? Posted by danielcornelius on Sun, 08 Oct 2023 07:53:16 GMT View Forum Message <> Reply to Message

Hi Mike,

sorry for delay ! I get this Information under Propertis from the Manager.

"The digital signature of the drivers required for this device cannot be verified. A recent hardware or software change may have installed a file that is incorrectly signed or corrupted. It may also be malicious software from an unknown source. (Code 52)"

Hope thats helps ?

Best regards Dan

File Attachments 1) Ensonig\_issue.JPG, downloaded 1475 times