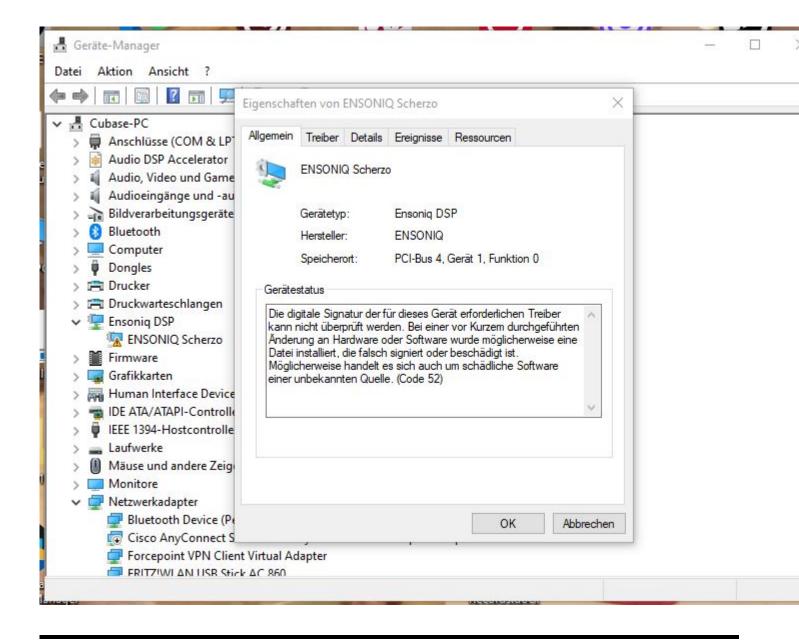

## Subject: Re: ASIO DRIVER current status ? Posted by danielcornelius on Sun, 08 Oct 2023 07:53:16 GMT View Forum Message <> Reply to Message

Hi Mike,

sorry for delay ! I get this Information under Propertis from the Manager.

"The digital signature of the drivers required for this device cannot be verified. A recent hardware or software change may have installed a file that is incorrectly signed or corrupted. It may also be malicious software from an unknown source. (Code 52)"

Hope thats helps ?

Best regards Dan

File Attachments 1) Ensonig\_issue.JPG, downloaded 1806 times