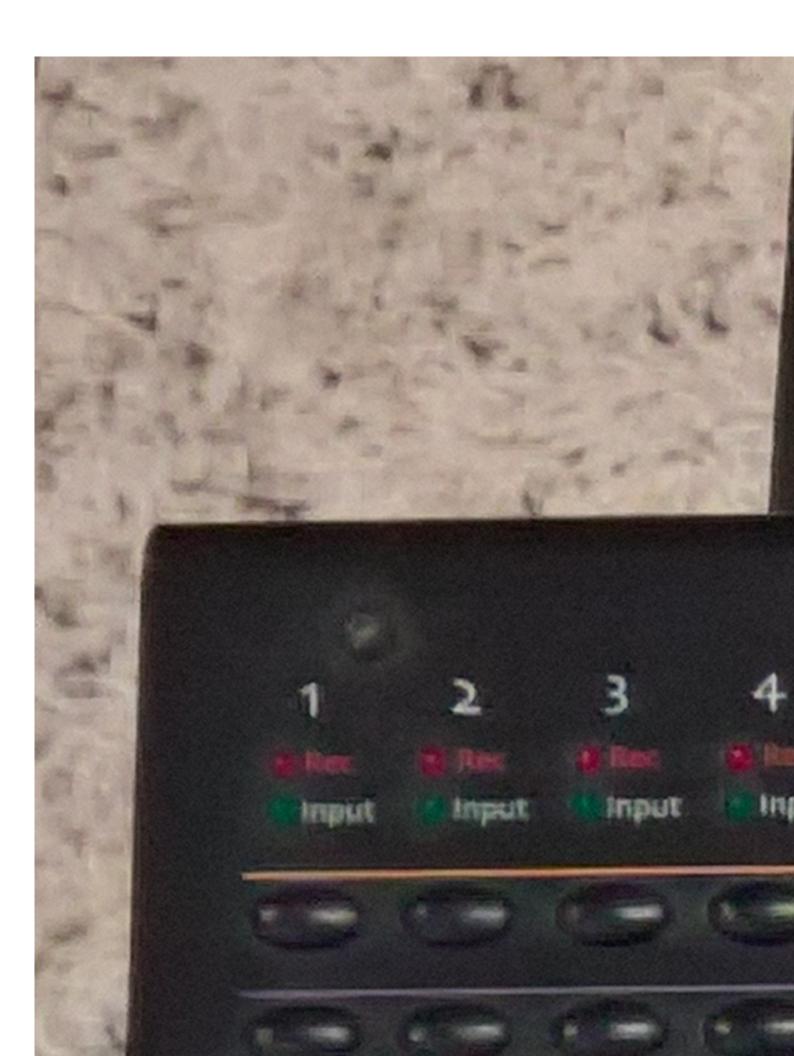

Anyway...the following, all blackface, is currently up for sale all in working order and very good cosmetic condition from smoke free home studio setup.

1 MEC - \$75 SOLD

1 C16 - \$50

2 EDS cards...with ribbons - \$75ea BOTH SOLD

1 8In card - \$75 SOLD

1 8out card - \$75 SOLD

2 ADAT Cards - \$75ea 1 SOLD

2 UAD-1 card - \$35ea/\$50pair

1 Magma 13 PCI expansion chassis \$150 - SOLD!!![/

with cable and both cards...but no PSU as I took it out for another computer build. I had a 550W in there with 4 EDS cards and 2 UAD-1 cards and always ran flawlessly.