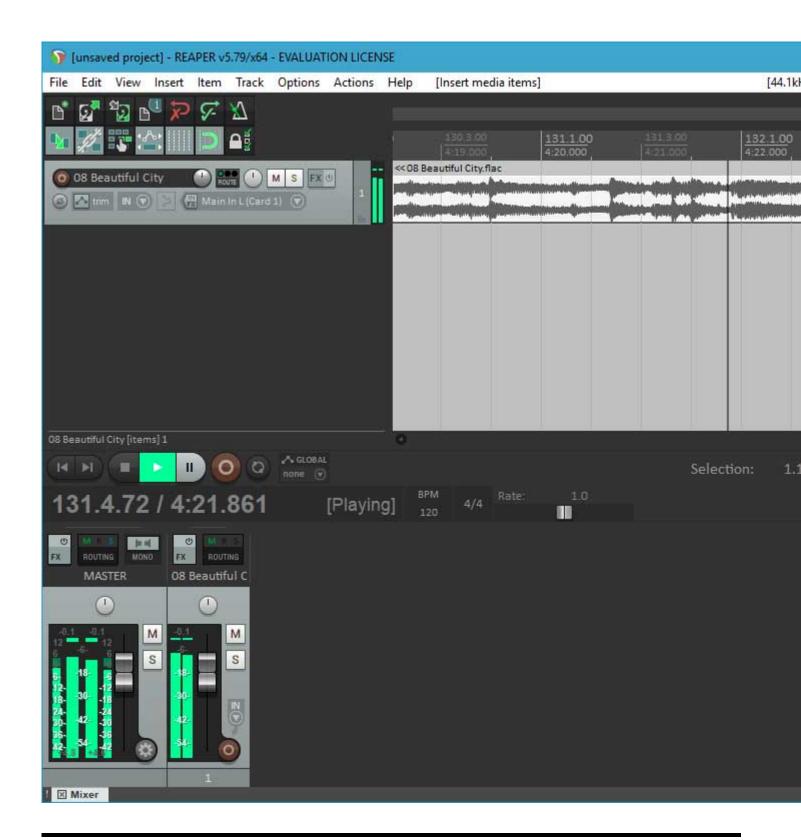

Lately, I've been working hard on getting a 64 bit version running. I have a lot of testing to do, and there is an issue I want to fix in the scherzo design that works but should be better, but....

I got Reaper x64 to play back audio from the PARIS ASIO today.

Too cool!

## File Attachments

1) first-64-bit-run.jpg, downloaded 3345 times

2) first-playback.jpg, downloaded 3635 times