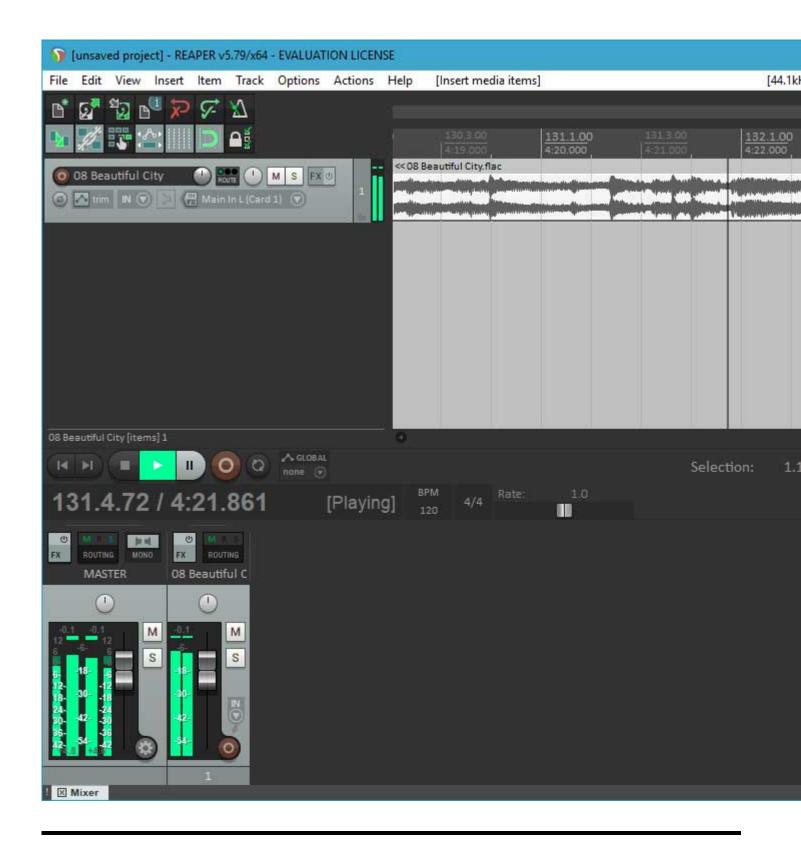

Lately, I've been working hard on getting a 64 bit version running. I have a lot of testing to do, and there is an issue I want to fix in the scherzo design that works but should be better, but....

I got Reaper x64 to play back audio from the PARIS ASIO today.

## 2) first-playback.jpg, downloaded 4380 times