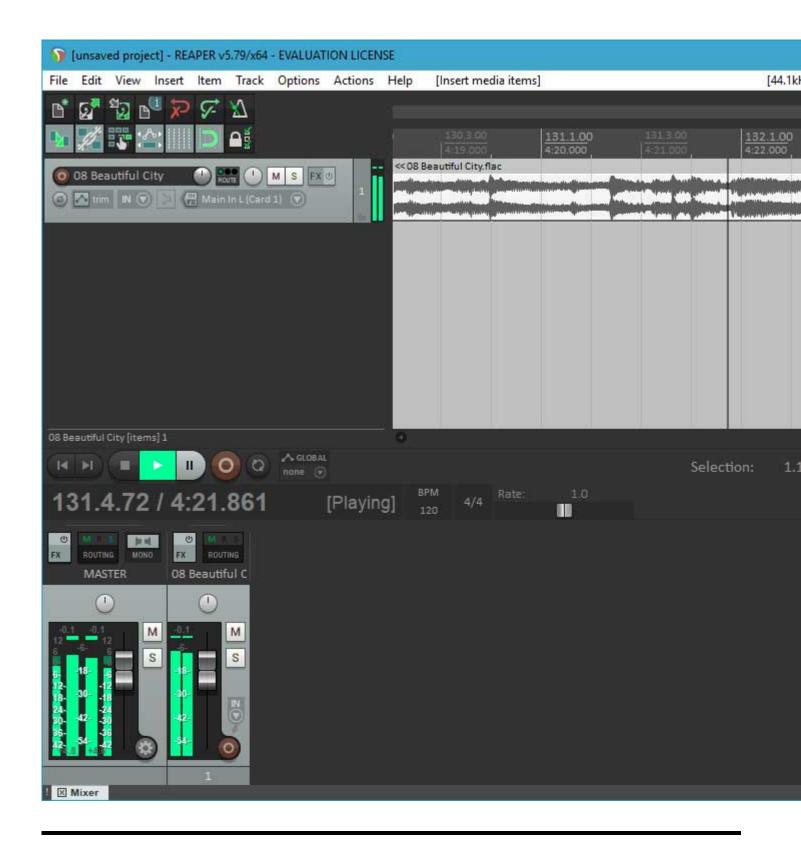

Lately, I've been working hard on getting a 64 bit version running. I have a lot of testing to do, and there is an issue I want to fix in the scherzo design that works but should be better, but....

I got Reaper x64 to play back audio from the PARIS ASIO today.

## 2) first-playback.jpg, downloaded 2420 times