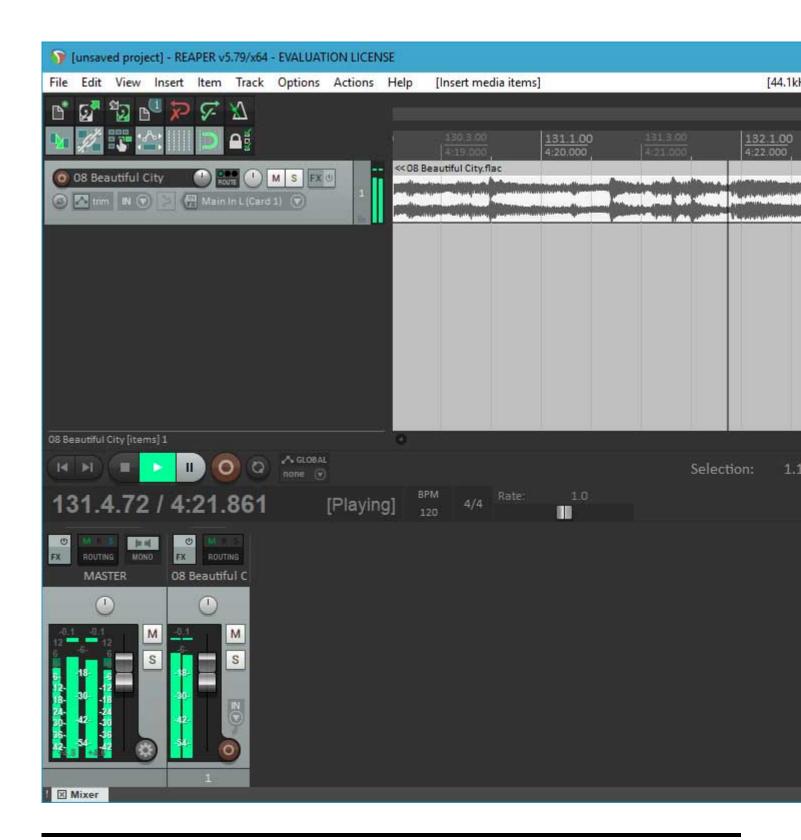

Lately, I've been working hard on getting a 64 bit version running. I have a lot of testing to do, and there is an issue I want to fix in the scherzo design that works but should be better, but....

I got Reaper x64 to play back audio from the PARIS ASIO today.

Too cool!

## File Attachments

1) first-64-bit-run.jpg, downloaded 6201 times

Page 1 of 3 ---- Generated from

The PARIS Forums

2) first-playback.jpg, downloaded 6556 times