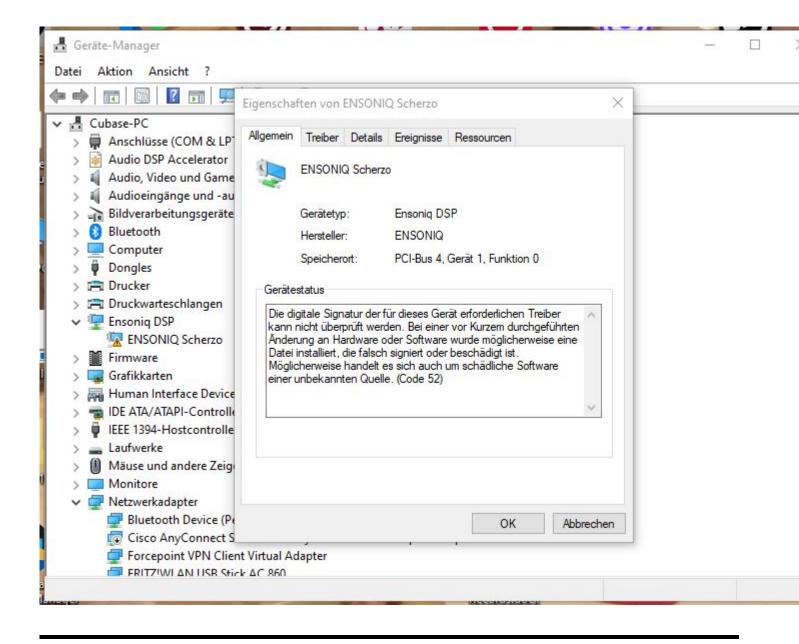

## Subject: Re: ASIO DRIVER current status ? Posted by danielcornelius on Sun, 08 Oct 2023 07:53:16 GMT View Forum Message <> Reply to Message

Hi Mike,

sorry for delay ! I get this Information under Propertis from the Manager.

"The digital signature of the drivers required for this device cannot be verified. A recent hardware or software change may have installed a file that is incorrectly signed or corrupted. It may also be malicious software from an unknown source. (Code 52)"

Hope thats helps ?

Best regards Dan

File Attachments
1) Ensonig\_issue.JPG, downloaded 5956 times