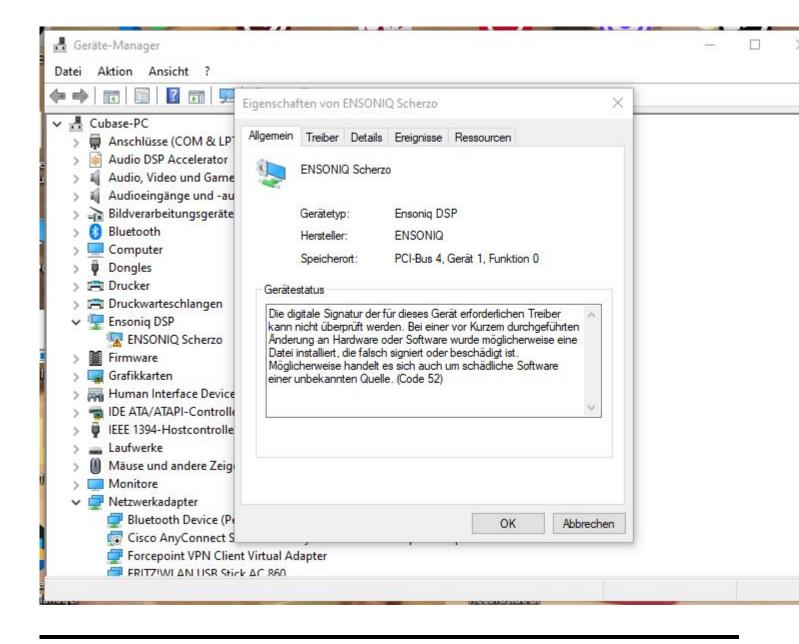

## Subject: Re: ASIO DRIVER current status ? Posted by danielcornelius on Sun, 08 Oct 2023 07:53:16 GMT View Forum Message <> Reply to Message

Hi Mike,

sorry for delay ! I get this Information under Propertis from the Manager.

"The digital signature of the drivers required for this device cannot be verified. A recent hardware or software change may have installed a file that is incorrectly signed or corrupted. It may also be malicious software from an unknown source. (Code 52)"

Hope thats helps ?

Best regards Dan

File Attachments 1) Ensonig\_issue.JPG, downloaded 3196 times