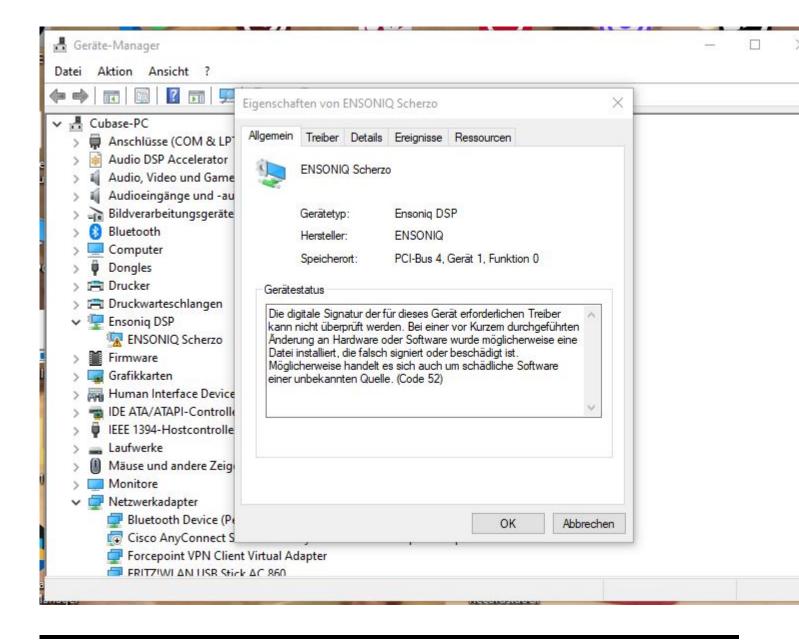

## Subject: Re: ASIO DRIVER current status ? Posted by danielcornelius on Sun, 08 Oct 2023 07:53:16 GMT View Forum Message <> Reply to Message

Hi Mike,

sorry for delay ! I get this Information under Propertis from the Manager.

"The digital signature of the drivers required for this device cannot be verified. A recent hardware or software change may have installed a file that is incorrectly signed or corrupted. It may also be malicious software from an unknown source. (Code 52)"

Hope thats helps ?

Best regards Dan

File Attachments
1) Ensoniq\_issue.JPG, downloaded 5744 times