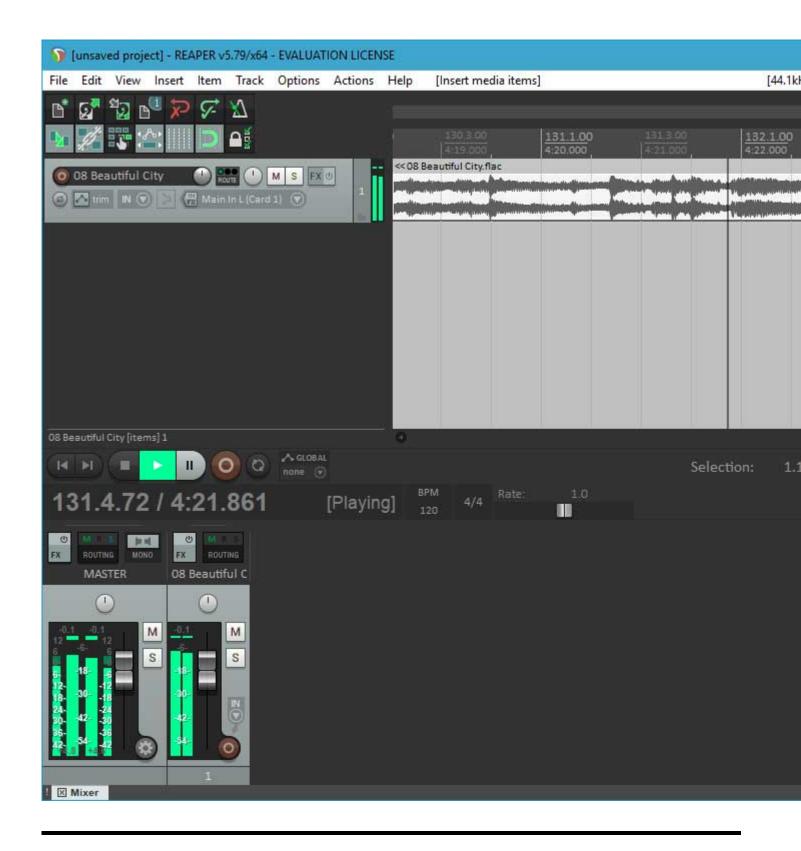

Lately, I've been working hard on getting a 64 bit version running. I have a lot of testing to do, and there is an issue I want to fix in the scherzo design that works but should be better, but....

I got Reaper x64 to play back audio from the PARIS ASIO today.

## 2) first-playback.jpg, downloaded 8617 times