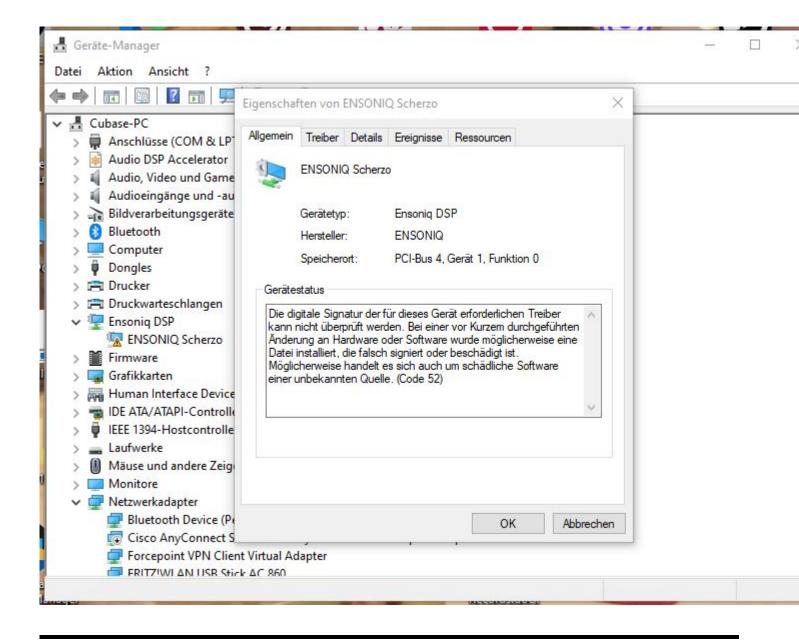

## Subject: Re: ASIO DRIVER current status ? Posted by danielcornelius on Sun, 08 Oct 2023 07:53:16 GMT View Forum Message <> Reply to Message

Hi Mike,

sorry for delay ! I get this Information under Propertis from the Manager.

"The digital signature of the drivers required for this device cannot be verified. A recent hardware or software change may have installed a file that is incorrectly signed or corrupted. It may also be malicious software from an unknown source. (Code 52)"

Hope thats helps ?

Best regards Dan

File Attachments
1) Ensonig\_issue.JPG, downloaded 1682 times