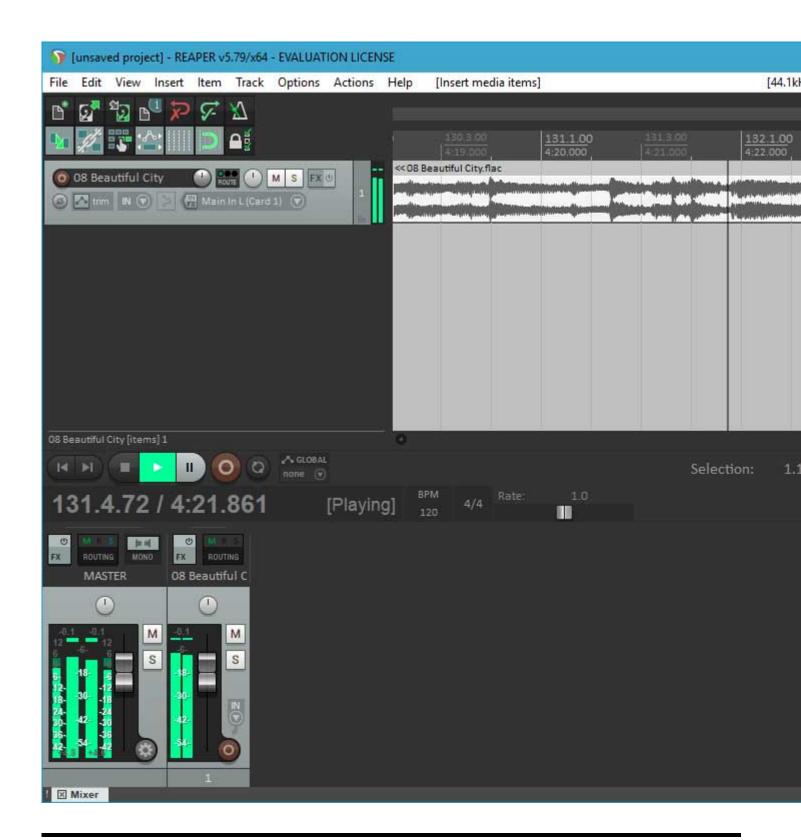

Lately, I've been working hard on getting a 64 bit version running. I have a lot of testing to do, and there is an issue I want to fix in the scherzo design that works but should be better, but....

I got Reaper x64 to play back audio from the PARIS ASIO today.

## File Attachments

1) first-64-bit-run.jpg, downloaded 3587 times

Page 1 of 3 ---- Generated from

The PARIS Forums

2) first-playback.jpg, downloaded 3880 times