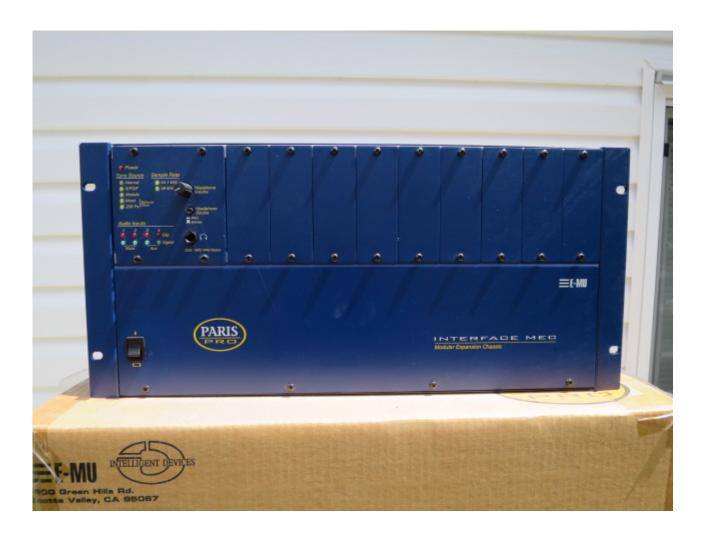

## Hello All,

After many years, I have finally decided to let my Paris system go. Loved it and wished it had continued.

I have the following items available, prices as indicated. Shipping is extra.

- \* MEC Interface (Blue) \$100.00 USD
- \* MED Expansion Module 24 Bit 8 Analog Output \$125.00 USD
- \* C16 Interface Controller (Blue) \$50 USD
- \* Three (3) EDS-1000 Cards \$125.00 USD each

## File Attachments

1) MEC2.JPG, downloaded 403 times

Subject: Re: PARIS items for Sale Posted by Ab on Sat, 25 Jul 2020 08:38:18 GMT

View Forum Message <> Reply to Message

Hi Shawn,

Is your system still available?