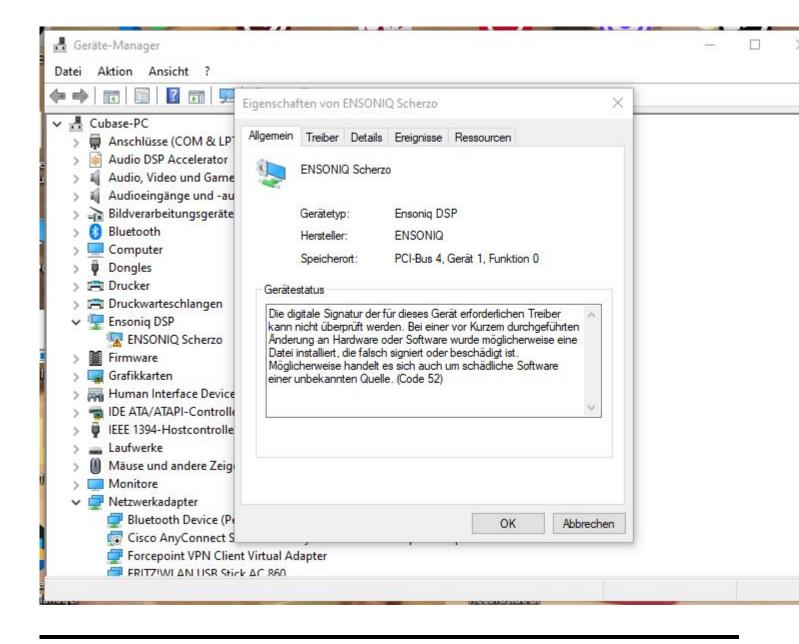

## Subject: Re: ASIO DRIVER current status ? Posted by danielcornelius on Sun, 08 Oct 2023 07:53:16 GMT View Forum Message <> Reply to Message

Hi Mike,

sorry for delay ! I get this Information under Propertis from the Manager.

"The digital signature of the drivers required for this device cannot be verified. A recent hardware or software change may have installed a file that is incorrectly signed or corrupted. It may also be malicious software from an unknown source. (Code 52)"

Hope thats helps ?

Best regards Dan

File Attachments
1) Ensonig\_issue.JPG, downloaded 2910 times