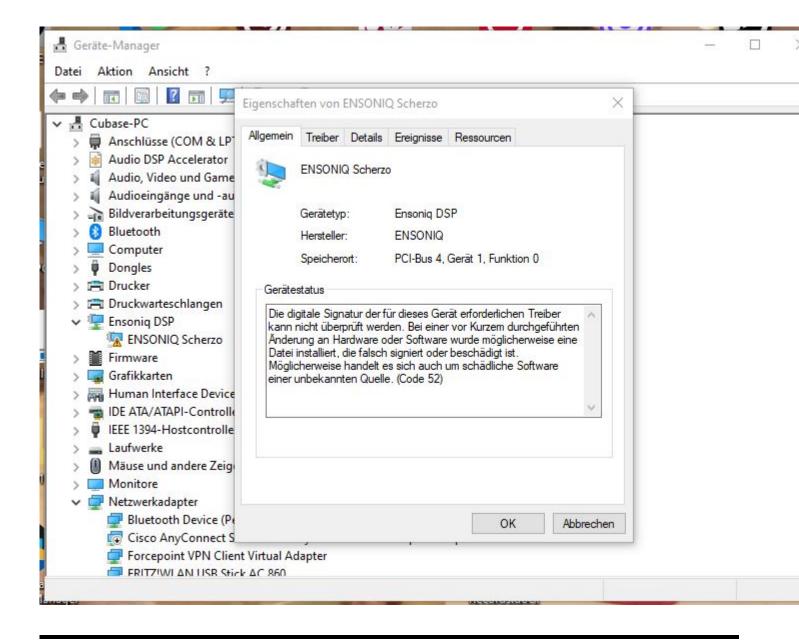

## Subject: Re: ASIO DRIVER current status ? Posted by danielcornelius on Sun, 08 Oct 2023 07:53:16 GMT View Forum Message <> Reply to Message

Hi Mike,

sorry for delay ! I get this Information under Propertis from the Manager.

"The digital signature of the drivers required for this device cannot be verified. A recent hardware or software change may have installed a file that is incorrectly signed or corrupted. It may also be malicious software from an unknown source. (Code 52)"

Hope thats helps ?

Best regards Dan

File Attachments
1) Ensoniq\_issue.JPG, downloaded 445 times