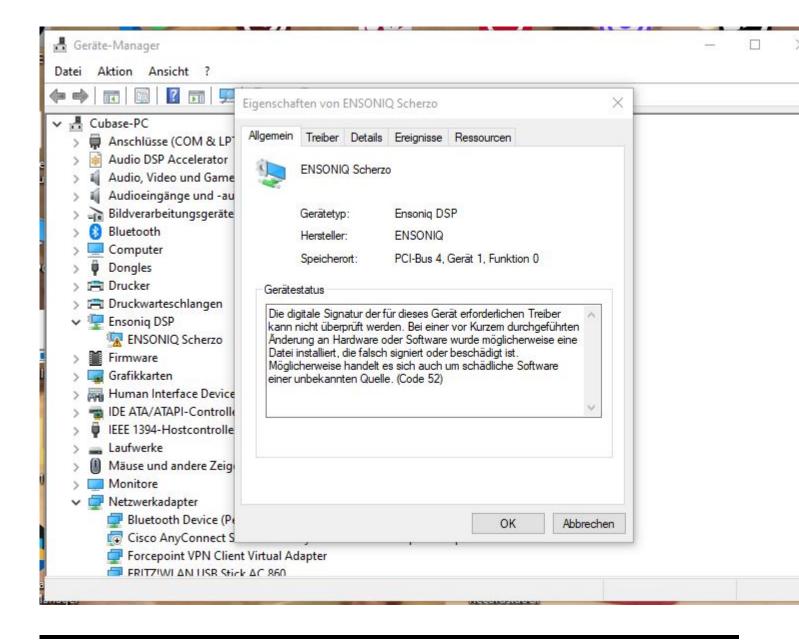

## Subject: Re: ASIO DRIVER current status ? Posted by danielcornelius on Sun, 08 Oct 2023 07:53:16 GMT View Forum Message <> Reply to Message

Hi Mike,

sorry for delay ! I get this Information under Propertis from the Manager.

"The digital signature of the drivers required for this device cannot be verified. A recent hardware or software change may have installed a file that is incorrectly signed or corrupted. It may also be malicious software from an unknown source. (Code 52)"

Hope thats helps ?

Best regards Dan

File Attachments
1) Ensonig\_issue.JPG, downloaded 6639 times