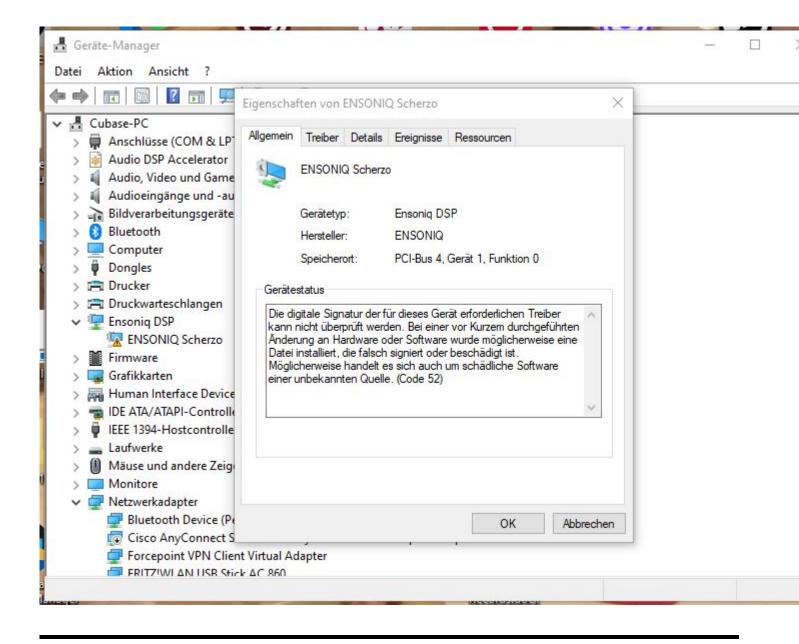

## Subject: Re: ASIO DRIVER current status ? Posted by danielcornelius on Sun, 08 Oct 2023 07:53:16 GMT View Forum Message <> Reply to Message

Hi Mike,

sorry for delay ! I get this Information under Propertis from the Manager.

"The digital signature of the drivers required for this device cannot be verified. A recent hardware or software change may have installed a file that is incorrectly signed or corrupted. It may also be malicious software from an unknown source. (Code 52)"

Hope thats helps ?

Best regards Dan

File Attachments
1) Ensoniq\_issue.JPG, downloaded 390 times