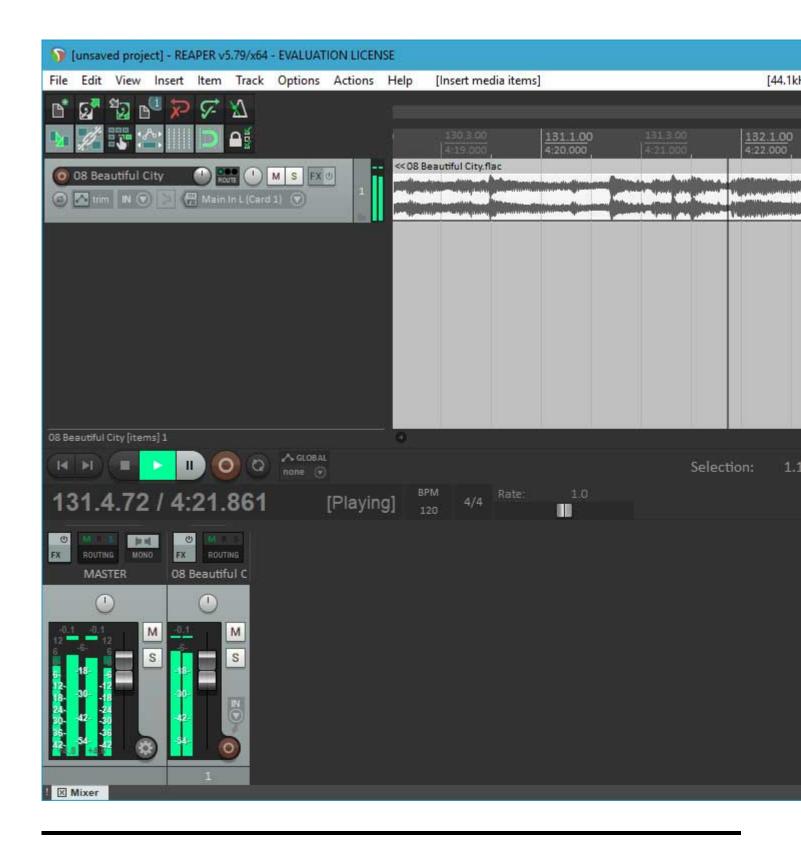

Subject: Re: ASIO DRIVER current status ? Posted by mikeaudet on Tue, 01 May 2018 16:47:06 GMT View Forum Message <> Reply to Message

There's nothing I can do about the hard limit of card streams. But, they can be switched in the control panel now to 24 in or 24 out per EDS card. I could add some kind of preset support. That would be interesting.

Lately, I've been working hard on getting a 64 bit version running. I have a lot of testing to do, and there is an issue I want to fix in the scherzo design that works but should be better, but....

I got Reaper x64 to play back audio from the PARIS ASIO today.

Too cool!

File Attachments
1) first-64-bit-run.jpg, downloaded 7093 times

Page 1 of 3 ---- Generated from The PARIS Forums



## 2) first-playback.jpg, downloaded 7458 times