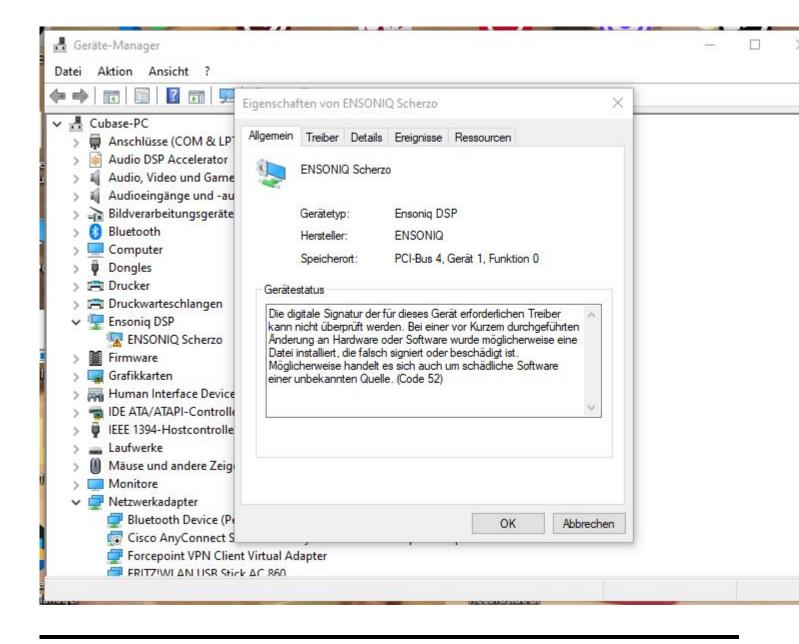

## Subject: Re: ASIO DRIVER current status ? Posted by danielcornelius on Sun, 08 Oct 2023 07:53:16 GMT View Forum Message <> Reply to Message

Hi Mike,

sorry for delay ! I get this Information under Propertis from the Manager.

"The digital signature of the drivers required for this device cannot be verified. A recent hardware or software change may have installed a file that is incorrectly signed or corrupted. It may also be malicious software from an unknown source. (Code 52)"

Hope thats helps ?

Best regards Dan

File Attachments 1) Ensonig\_issue.JPG, downloaded 1588 times