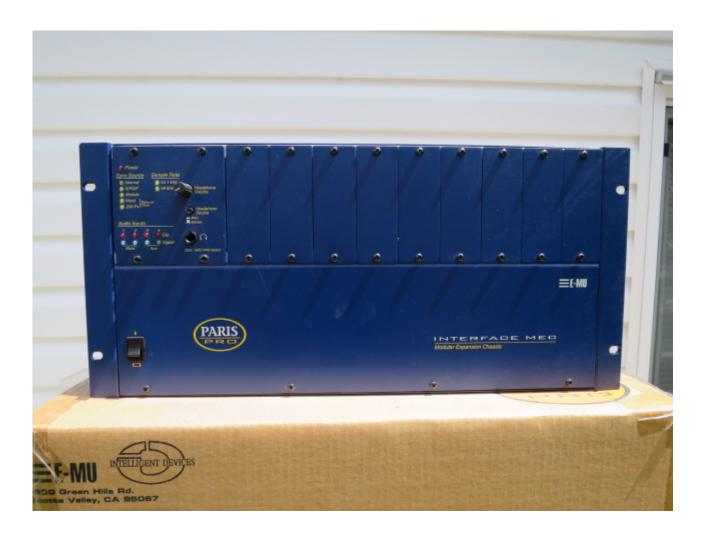

## Hello All,

After many years, I have finally decided to let my Paris system go. Loved it and wished it had continued.

I have the following items available, prices as indicated. Shipping is extra.

- \* MEC Interface (Blue) \$100.00 USD
- \* MED Expansion Module 24 Bit 8 Analog Output \$125.00 USD
- \* C16 Interface Controller (Blue) \$50 USD
- \* Three (3) EDS-1000 Cards \$125.00 USD each

## File Attachments

1) MEC2.JPG, downloaded 593 times

Subject: Re: PARIS items for Sale Posted by Ab on Sat, 25 Jul 2020 08:38:18 GMT

View Forum Message <> Reply to Message

Hi Shawn,

Is your system still available?