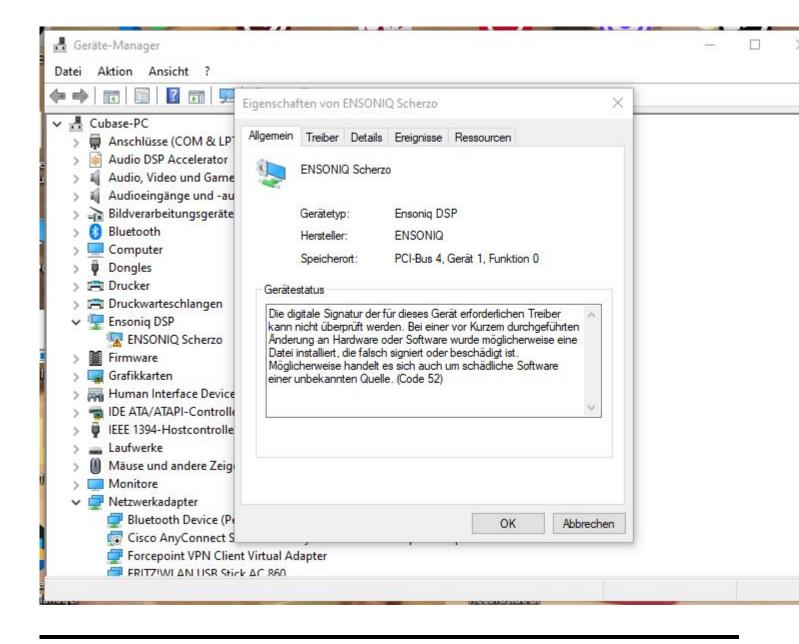

## Subject: Re: ASIO DRIVER current status ? Posted by danielcornelius on Sun, 08 Oct 2023 07:53:16 GMT View Forum Message <> Reply to Message

Hi Mike,

sorry for delay ! I get this Information under Propertis from the Manager.

"The digital signature of the drivers required for this device cannot be verified. A recent hardware or software change may have installed a file that is incorrectly signed or corrupted. It may also be malicious software from an unknown source. (Code 52)"

Hope thats helps ?

Best regards Dan

File Attachments
1) Ensonig\_issue.JPG, downloaded 5936 times