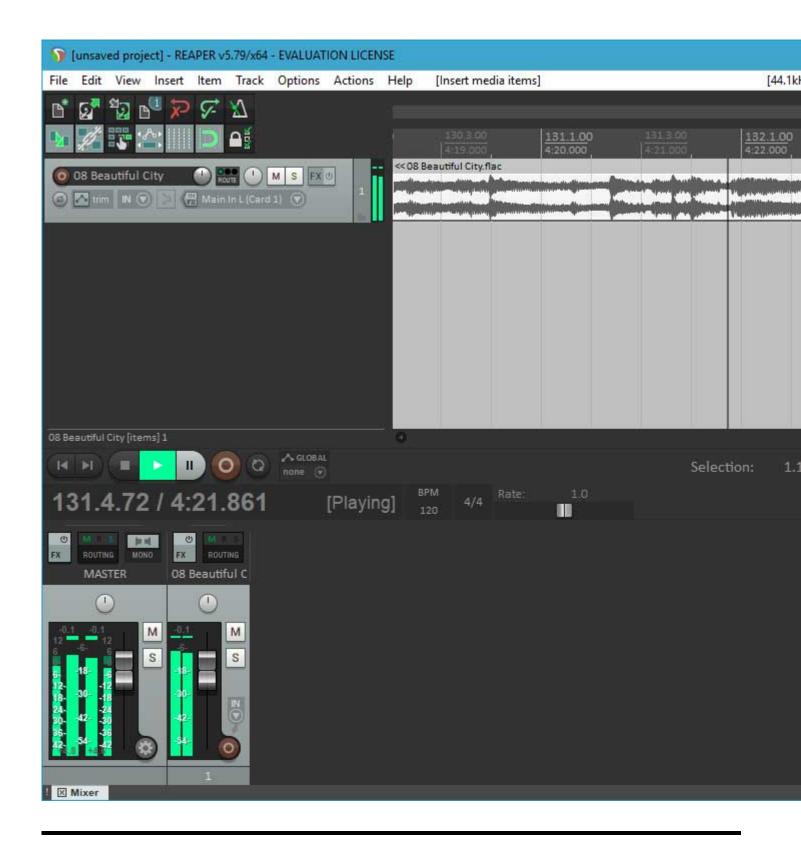

Lately, I've been working hard on getting a 64 bit version running. I have a lot of testing to do, and there is an issue I want to fix in the scherzo design that works but should be better, but....

I got Reaper x64 to play back audio from the PARIS ASIO today.

## 2) first-playback.jpg, downloaded 6485 times