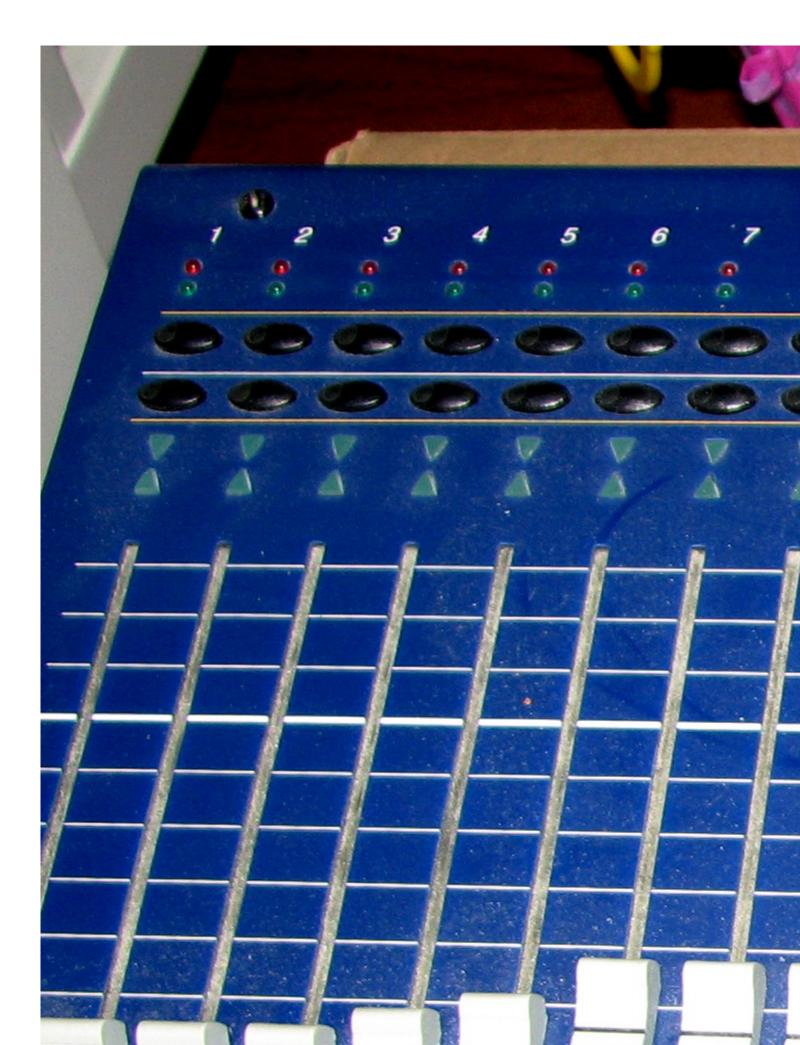

## Subject: PARIS PRO Equipment for sale

Posted by hschling on Sat, 05 Oct 2013 15:44:30 GMT

View Forum Message <> Reply to Message

I have a PARIS PRO systems with 2 EDS 1000 cards, PARIS PRO C16 control board, and an ultrapatch pro multifunctional 48-pt. patch bay Model PX 2000 that I'd like to sell.