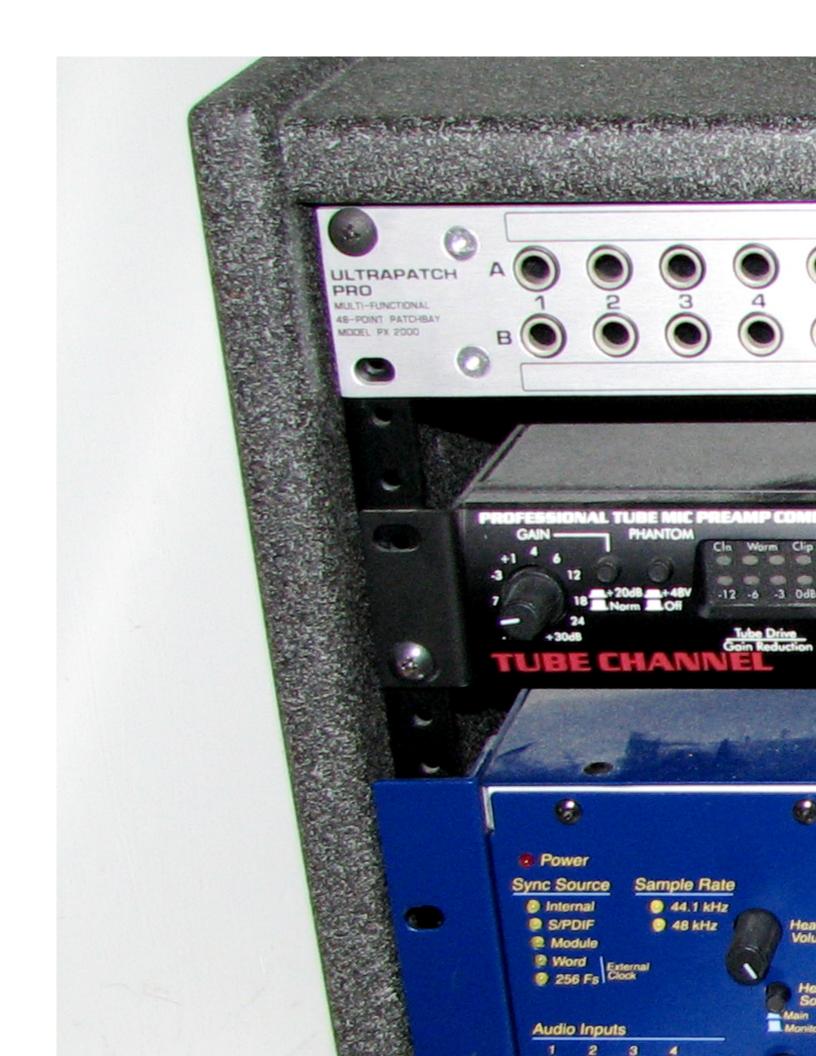

## Subject: PARIS PRO Equipment for sale

Posted by hschling on Sat, 05 Oct 2013 15:44:30 GMT

View Forum Message <> Reply to Message

I have a PARIS PRO systems with 2 EDS 1000 cards, PARIS PRO C16 control board, and an ultrapatch pro multifunctional 48-pt. patch bay Model PX 2000 that I'd like to sell.

In addition, I have one Pro Tube mic preap compression & equalizer Tube Channel

I also have a 933Mhz PowerMac with a 17" Envision Monitor for sale.

Will send photos on request.

I'll accept any reasonable offers.