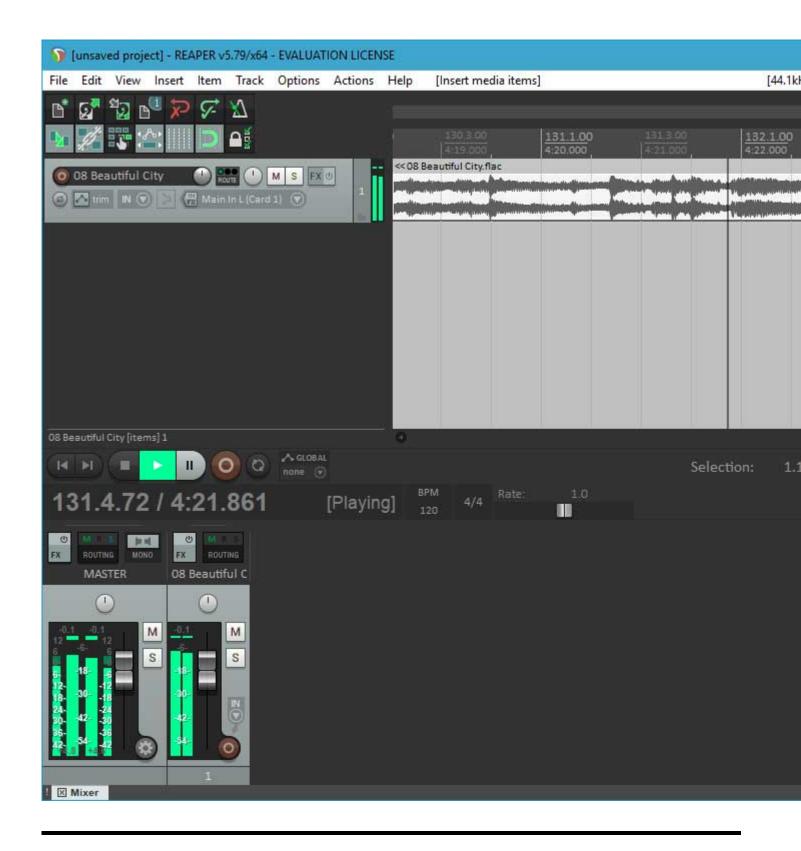

Lately, I've been working hard on getting a 64 bit version running. I have a lot of testing to do, and there is an issue I want to fix in the scherzo design that works but should be better, but....

I got Reaper x64 to play back audio from the PARIS ASIO today.

## 2) first-playback.jpg, downloaded 3652 times