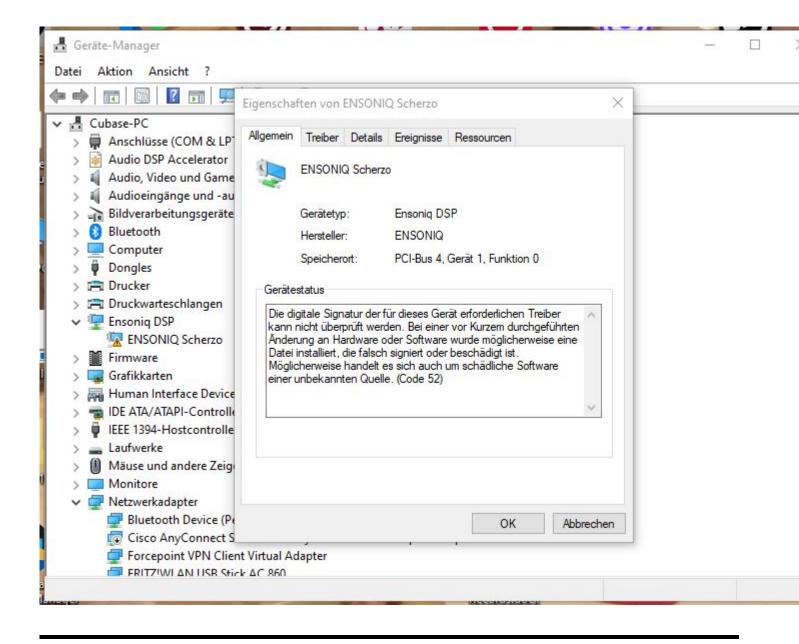

## Subject: Re: ASIO DRIVER current status ? Posted by danielcornelius on Sun, 08 Oct 2023 07:53:16 GMT View Forum Message <> Reply to Message

Hi Mike,

sorry for delay ! I get this Information under Propertis from the Manager.

"The digital signature of the drivers required for this device cannot be verified. A recent hardware or software change may have installed a file that is incorrectly signed or corrupted. It may also be malicious software from an unknown source. (Code 52)"

Hope thats helps ?

Best regards Dan

File Attachments
1) Ensonig\_issue.JPG, downloaded 5647 times