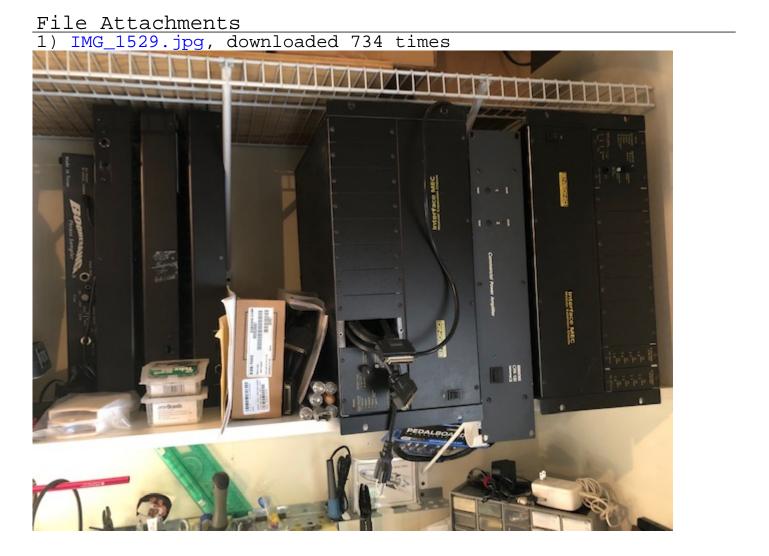

## Subject: 2 MECs, 2-8 ins, one extra EDS-Card, 3 control surfaces.. Posted by gyefinger on Tue, 02 Jul 2019 16:46:10 GMT View Forum Message <> Reply to Message

Hi all,

This has lived in one studio it's whole life. I have kept this going for a long time but it is time to let it go. I have moved to a new console and all this is up for grabs.

These are black MECS and controllers.

Guy Eckelberger Shutup & Play Studios https://shutupandplay.com/